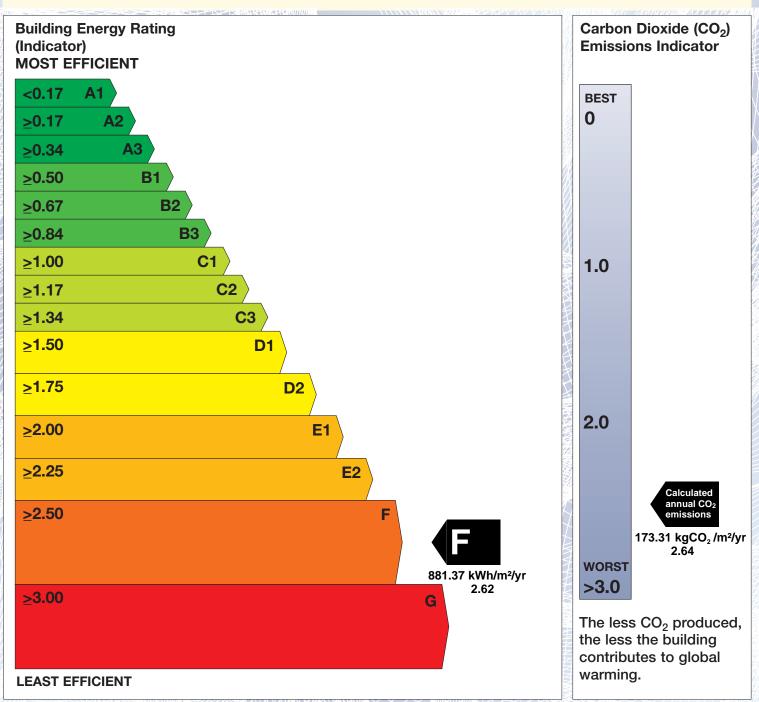

## **Building Energy Rating (BER)**

BER for the building detailed below is:

Imelda's Hair Salon Pound St Arva Co. Cavan H12 KC97

BER Number: Building Type: Useful Floor Area (m<sup>2</sup>): Main Heating Fuel: Building Environment:

800753600 Retail/Financial and Professio nal services 42 Grid Supplied Electricity Heating and Mechanical Vent.

F

The Building Energy Rating (BER) is an indicator of the energy performance of this building. It covers energy use for space heating and cooling, water heating, ventilation and lighting, calculated on the basis of standard operating patterns. It is accompanied by a  $CO_2$ emissions indicator. These indicators are expressed as respective ratios of primary energy use and  $CO_2$  emissions, relative to what would apply for a similar building generally satisfying the Building Regulations 2005. 'A' rated properties are the most energy efficient and will tend to have the lowest energy bills.