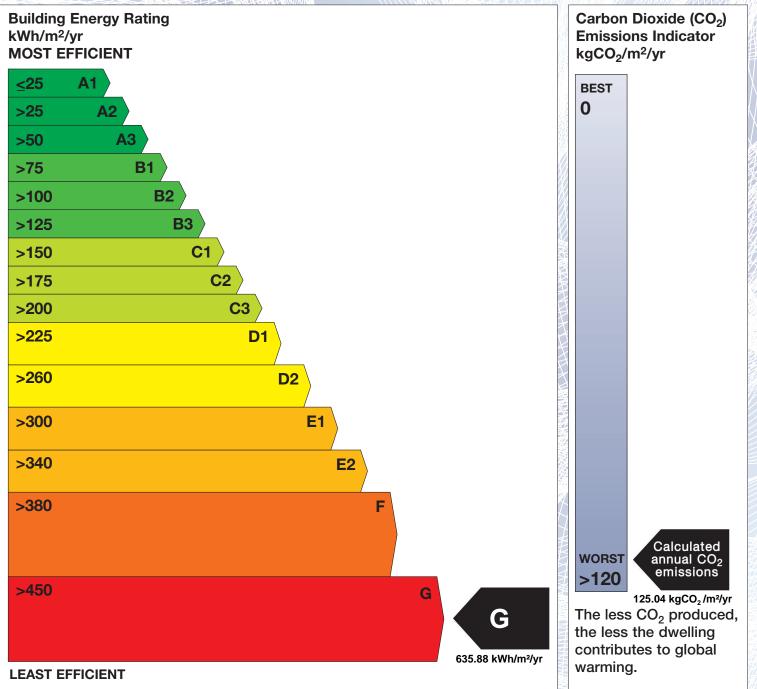

## **Building Energy Rating (BER)**

| BER for the building detailed below is: |                     |                                         | G         |  |
|-----------------------------------------|---------------------|-----------------------------------------|-----------|--|
|                                         | Address             | MULLALOUGHER<br>BALLYHAISE<br>CO. CAVAN |           |  |
|                                         | Eircode             | H12EC63                                 |           |  |
|                                         | BER Number          | 113537823                               |           |  |
|                                         | Date of Issue       | 16/11/2020                              |           |  |
|                                         | Valid Until         | 16/11/2030                              |           |  |
|                                         | Assessor Number     | 107180                                  |           |  |
|                                         | Assessor Company No | 102624                                  | 64160.000 |  |
|                                         |                     |                                         |           |  |

The Building Energy Rating (BER) is an indication of the energy performance of this dwelling. It covers energy use for space heating, water heating, ventilation and lighting, calculated on the basis of standard occupancy. It is expressed as primary energy use per unit floor area per year (kWh/m<sup>2</sup>/yr).

'A' rated properties are the most energy efficient and will tend to have the lowest energy bills.

**IMPORTANT:** This BER is calculated on the basis of data provided to and by the BER Assessor, and using the version of the assessment software quoted below. A future BER assigned to this dwelling may be different, as a result of changes to the dwelling or to the assessment software.