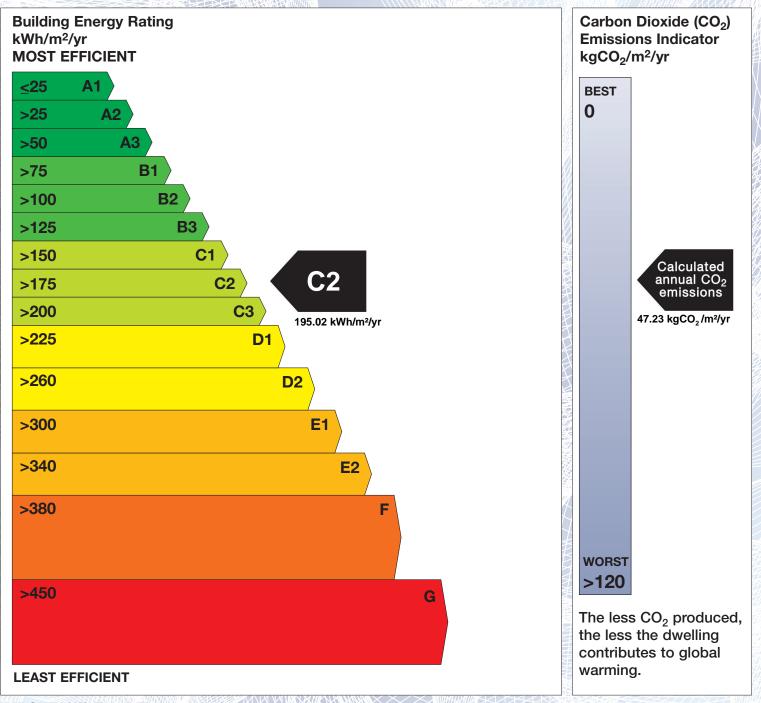

## **Building Energy Rating (BER)**

| BER for the building detailed below is: |                                                                                                                 |                                                  | C2      |
|-----------------------------------------|-----------------------------------------------------------------------------------------------------------------|--------------------------------------------------|---------|
|                                         | Address                                                                                                         | SUNNY RIDGE<br>TARA HILL<br>GOREY<br>CO. WEXFORD |         |
|                                         | Eircode                                                                                                         | Y25ET10                                          |         |
|                                         | BER Number                                                                                                      | 103470423                                        |         |
|                                         | Date of Issue                                                                                                   | 05/04/2024                                       |         |
|                                         | Valid Until                                                                                                     | 05/04/2034                                       |         |
|                                         | Assessor Number                                                                                                 | 104290                                           |         |
|                                         | Assessor Company No                                                                                             | 104290                                           | NJ NIMO |
|                                         | All sales and sales a |                                                  |         |

The Building Energy Rating (BER) is an indication of the energy performance of this dwelling. It covers energy use for space heating, water heating, ventilation and lighting, calculated on the basis of standard occupancy. It is expressed as primary energy use per unit floor area per year (kWh/m<sup>2</sup>/yr).

'A' rated properties are the most energy efficient and will tend to have the lowest energy bills.

**IMPORTANT:** This BER is calculated on the basis of data provided to and by the BER Assessor, and using the version of the assessment software quoted below. A future BER assigned to this dwelling may be different, as a result of changes to the dwelling or to the assessment software.