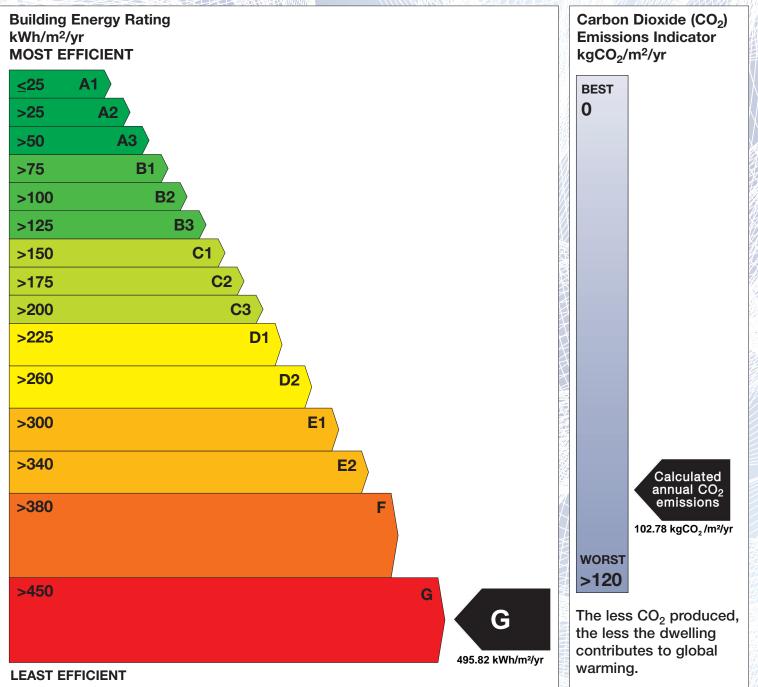

## **Building Energy Rating (BER)**

| BER for the building detailed below is: |                              | G    |
|-----------------------------------------|------------------------------|------|
| Address                                 | 71 SEVILLE PLACE<br>DUBLIN 1 |      |
| Eircode<br>BER Number                   | D01P026<br>117823682         |      |
| Date of Issue                           | 10/10/2024                   |      |
| Valid Until                             | 10/10/2034                   |      |
| Assessor Number                         | 103343                       |      |
| Assessor Company No                     | 103343                       | Hima |

The Building Energy Rating (BER) is an indication of the energy performance of this dwelling. It covers energy use for space heating, water heating, ventilation and lighting, calculated on the basis of standard occupancy. It is expressed as primary energy use per unit floor area per year (kWh/m<sup>2</sup>/yr).

'A' rated properties are the most energy efficient and will tend to have the lowest energy bills.

**IMPORTANT:** This BER is calculated on the basis of data provided to and by the BER Assessor, and using the version of the assessment software quoted below. A future BER assigned to this dwelling may be different, as a result of changes to the dwelling or to the assessment software.