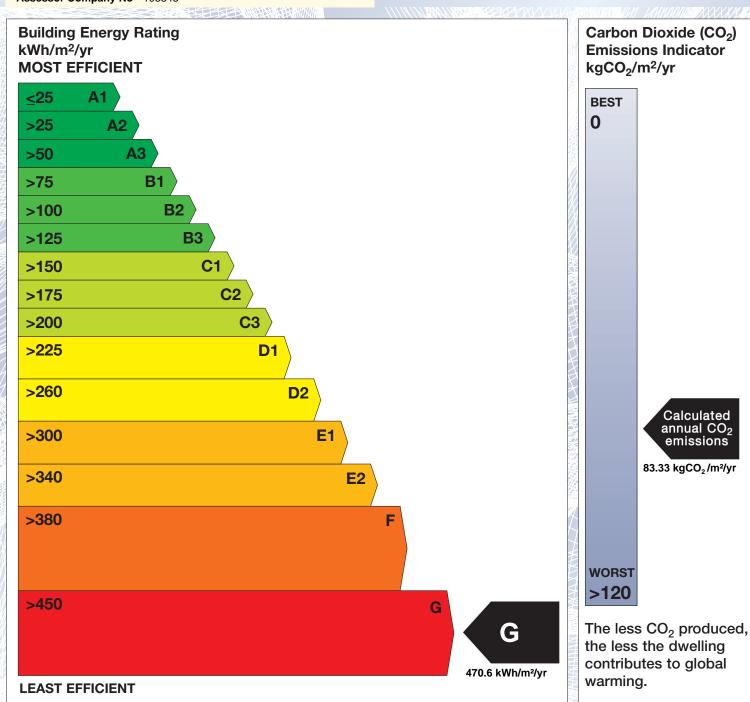

## BER for the building detailed below is:

G

| Address             | 18 MOUNT ALBION<br>CHURCHTOWN<br>DUBLIN 14 |
|---------------------|--------------------------------------------|
| Eircode             | D14RW60                                    |
| BER Number          | 117552091                                  |
| Date of Issue       | 02/07/2024                                 |
| Valid Until         | 02/07/2034                                 |
| Assessor Number     | 103343                                     |
| Assessor Company No | 103343                                     |
| äjtte 🕳 😅           |                                            |

The Building Energy Rating (BER) is an indication of the energy performance of this dwelling. It covers energy use for space heating, water heating, ventilation and lighting, calculated on the basis of standard occupancy. It is expressed as primary energy use per unit floor area per year (kWh/m²/yr).

'A' rated properties are the most energy efficient and will tend to have the lowest energy bills.

**Emissions Indicator** Calculated annual CO2 emissions 83.33 kgCO<sub>2</sub>/m<sup>2</sup>/yr

IMPORTANT: This BER is calculated on the basis of data provided to and by the BER Assessor, and using the version of the assessment software quoted below. A future BER assigned to this dwelling may be different, as a result of changes to the dwelling or to the assessment software.