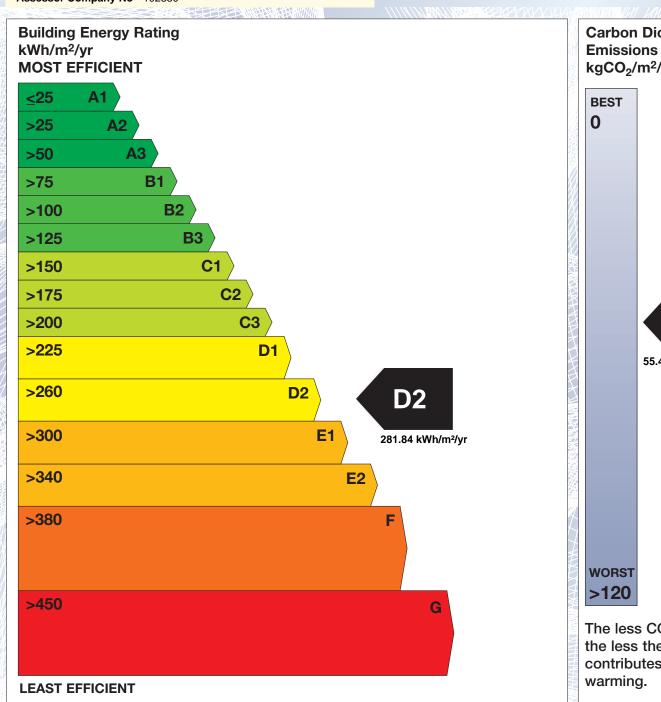

## BER for the building detailed below is:

**D2** 

| Address             | APT 1 BATH TERRACE<br>MOVILLE<br>CO. DONEGAL |
|---------------------|----------------------------------------------|
| BER Number          | 112240676                                    |
| Date of Issue       | 02/05/2019                                   |
| Valid Until         | 02/05/2029                                   |
| Assessor Number     | 102382                                       |
| Assessor Company No | 102380                                       |

The Building Energy Rating (BER) is an indication of the energy performance of this dwelling. It covers energy use for space heating, water heating, ventilation and lighting, calculated on the basis of standard occupancy. It is expressed as primary energy use per unit floor area per year (kWh/m²/yr).

'A' rated properties are the most energy efficient and will tend to have the lowest energy bills.

Carbon Dioxide (CO<sub>2</sub>) **Emissions Indicator** kgCO<sub>2</sub>/m<sup>2</sup>/yr Calculated annual CO2 emissions 55.42 kgCO<sub>2</sub>/m<sup>2</sup>/yr The less CO<sub>2</sub> produced, the less the dwelling contributes to global