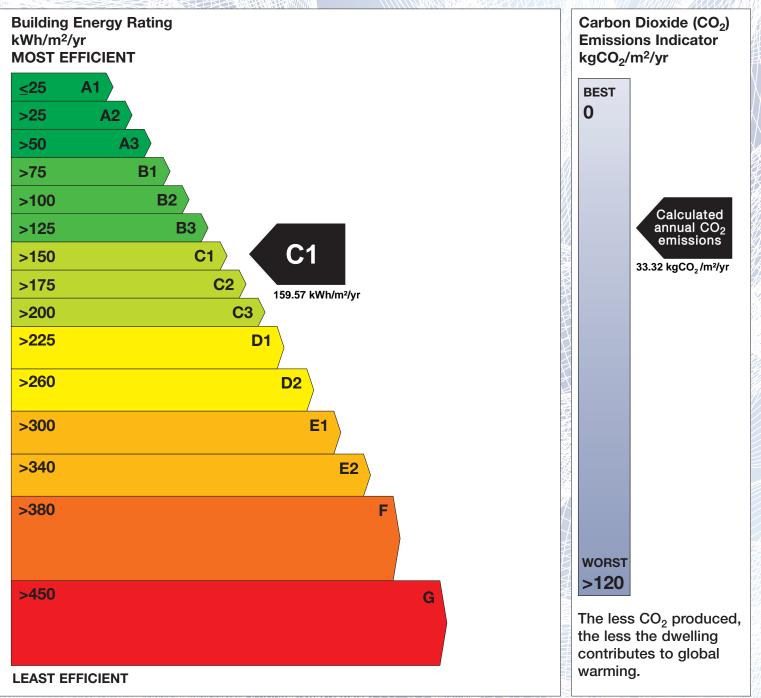

The Building Energy Rating (BER) is an indication of the energy performance of this dwelling. It covers energy use for space heating, water heating, ventilation and lighting, calculated on the basis of standard occupancy. It is expressed as primary energy use per unit floor area per year (kWh/m<sup>2</sup>/yr).

'A' rated properties are the most energy efficient and will tend to have the lowest energy bills.

**IMPORTANT:** This BER is calculated on the basis of data provided to and by the BER Assessor, and using the version of the assessment software quoted below. A future BER assigned to this dwelling may be different, as a result of changes to the dwelling or to the assessment software.