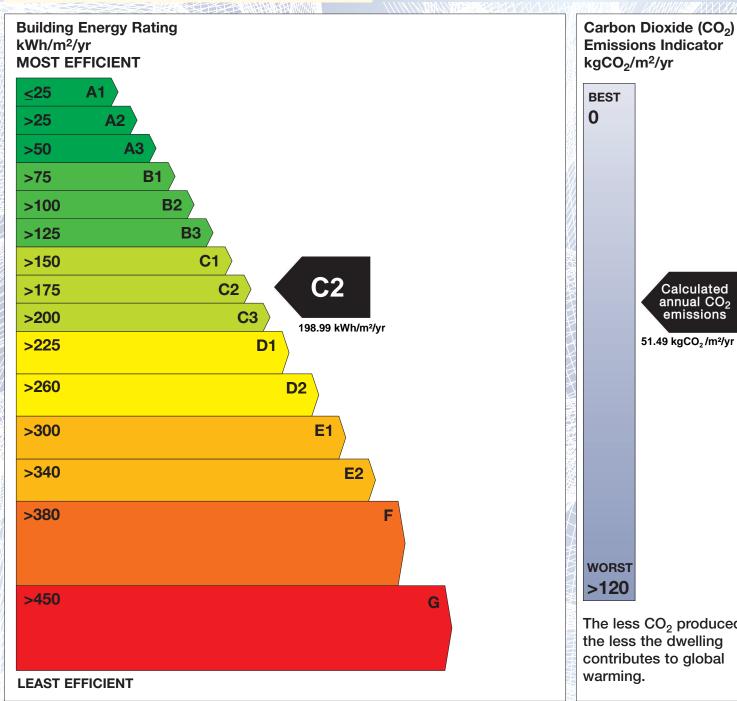

107180

The Building Energy Rating (BER) is an indication of the energy performance of this dwelling. It covers energy use for space heating, water heating, ventilation and lighting, calculated on the basis of standard occupancy. It is expressed as primary energy use per unit floor area per year (kWh/m²/yr).

'A' rated properties are the most energy efficient and will tend to have the lowest energy bills.

**Emissions Indicator** kgCO<sub>2</sub>/m<sup>2</sup>/yr Calculated annual CO2 emissions 51.49 kgCO<sub>2</sub>/m<sup>2</sup>/yr The less CO<sub>2</sub> produced, the less the dwelling contributes to global