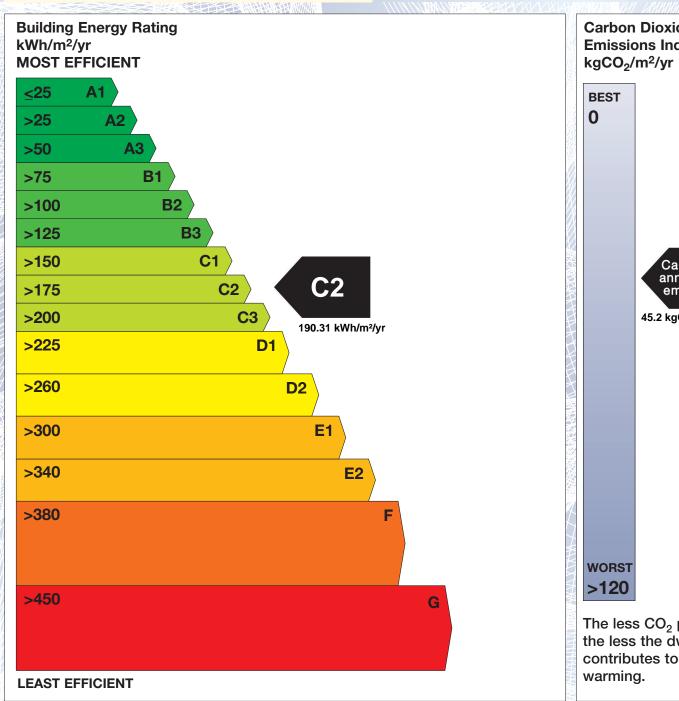

## BER for the building detailed below is:

C<sub>2</sub>

**Address** 40 SOLOMONS MANOR

> **GLENCAR LETTERKENNY** CO. DONEGAL

Eircode F92Y8P7 **BER Number** 115383499

Date of Issue 02/08/2022 Valid Until 02/08/2032 Assessor Number 102382

Assessor Company No 102380

The Building Energy Rating (BER) is an indication of the energy performance of this dwelling. It covers energy use for space heating, water heating, ventilation and lighting, calculated on the basis of standard occupancy. It is expressed as primary energy use per unit floor area per year (kWh/m²/yr).

'A' rated properties are the most energy efficient and will tend to have the lowest energy bills.

Carbon Dioxide (CO<sub>2</sub>) **Emissions Indicator** Calculated annual CO2 emissions 45.2 kgCO<sub>2</sub>/m<sup>2</sup>/yr The less CO<sub>2</sub> produced, the less the dwelling contributes to global