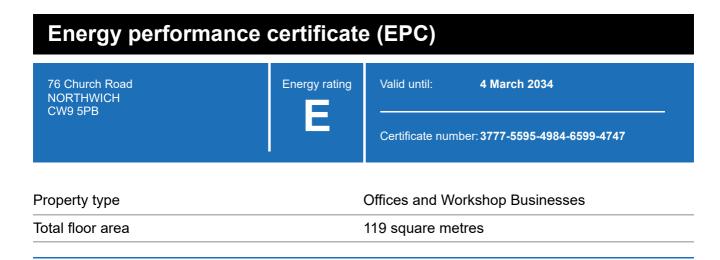

### **Energy rating and score**

This property's energy rating is E.

Properties get a rating from A+ (best) to G (worst) and a score.

The better the rating and score, the lower your property's carbon emissions are likely to be.