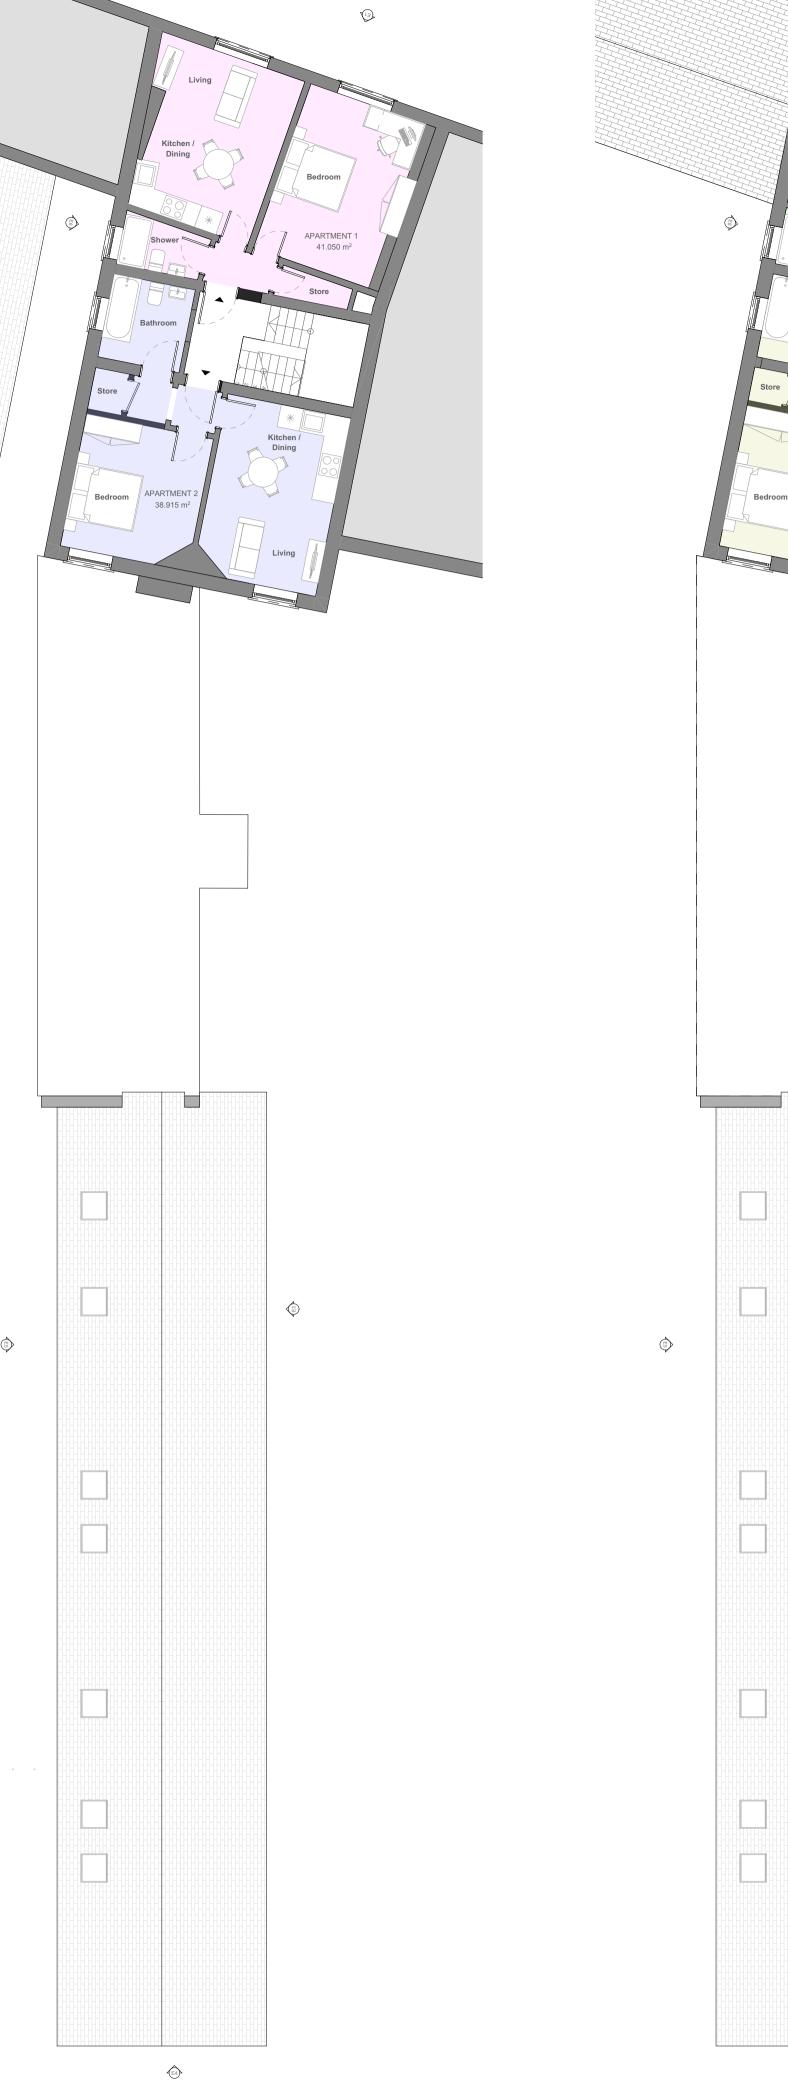

KEY

Commercial Unit - 58.2 m<sup>2</sup> Apartment 1 - 1B1P - 41.0 m<sup>2</sup> Apartment 2 - 1B1P - 38.9 m<sup>2</sup> Apartment 3 - 1B1P Apartment 4 - 1B1P - 41.0 m<sup>2</sup> - 38.8 m<sup>2</sup> Apartment 5 - 1B2P - 50.9 m<sup>2</sup> Apartment 6 - 1B1P - 45.9 m<sup>2</sup> Apartment 7 - 2B3P - 67.0 m<sup>2</sup> - 64.5 m<sup>2</sup> Cellar