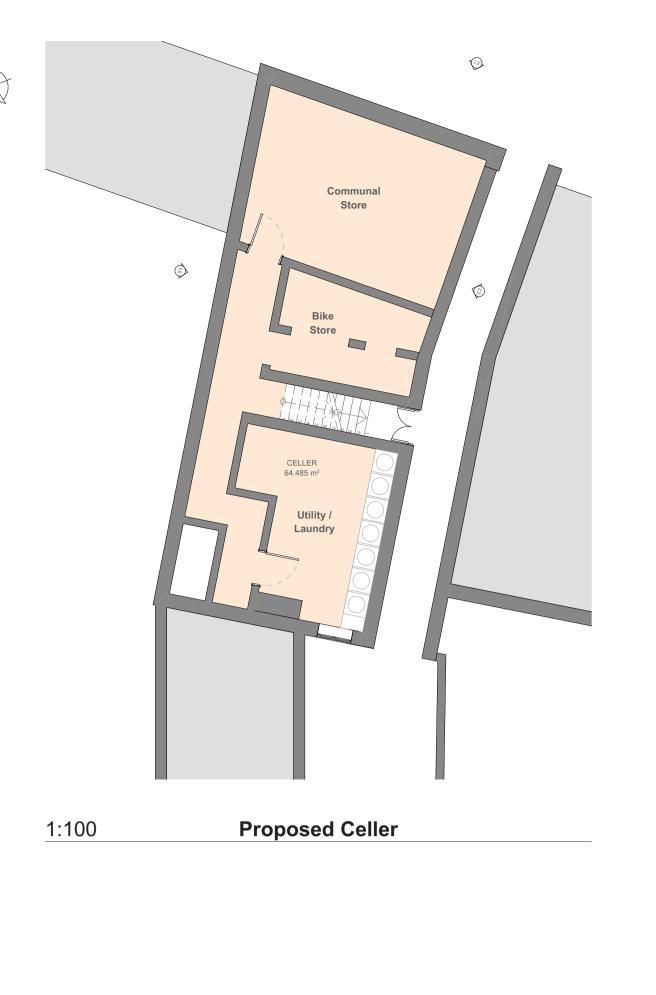

KEY

Commercial Unit - 58.2 m<sup>2</sup> Apartment 1 - 1B1P - 41.0 m<sup>2</sup> Apartment 2 - 1B1P - 38.9 m<sup>2</sup> Apartment 3 - 1B1P Apartment 4 - 1B1P - 41.0 m<sup>2</sup> - 38.8 m<sup>2</sup> Apartment 5 - 1B2P - 50.9 m<sup>2</sup> Apartment 6 - 1B1P - 45.9 m<sup>2</sup> Apartment 7 - 2B3P - 67.0 m<sup>2</sup> - 64.5 m<sup>2</sup> Cellar