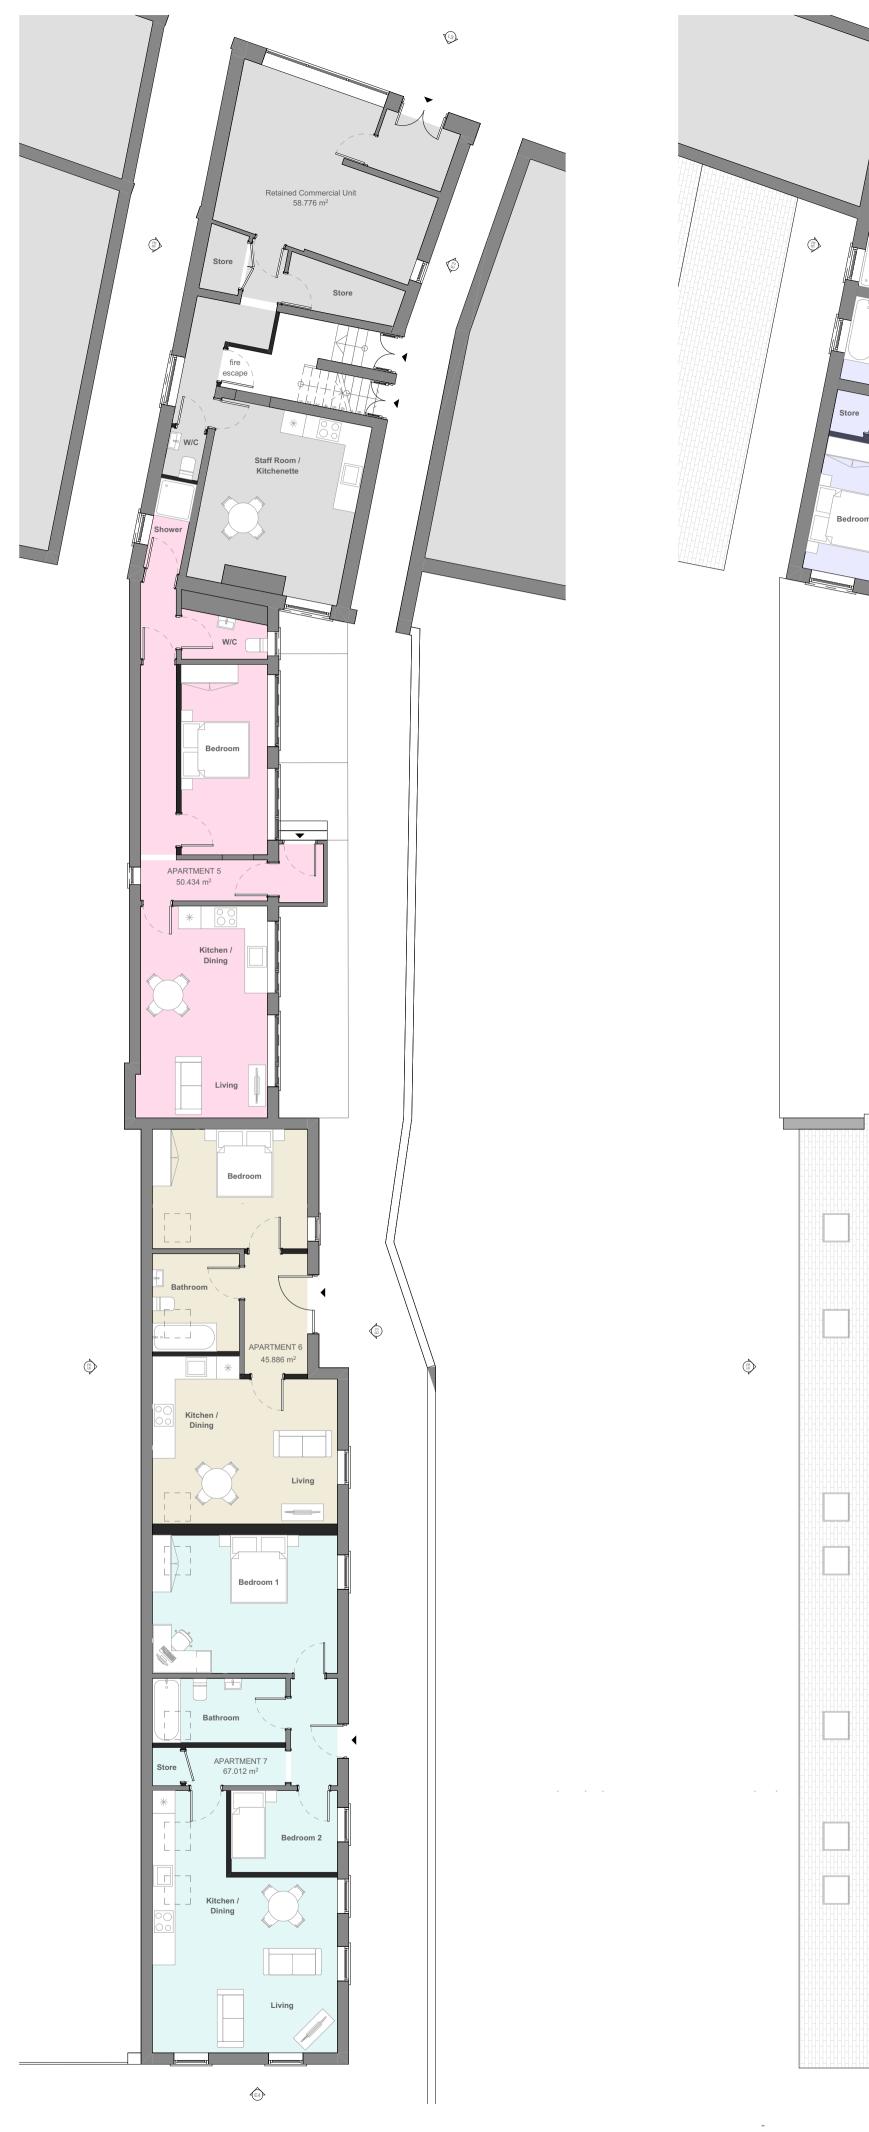

KEY

Commercial Unit - 58.2 m<sup>2</sup> Apartment 1 - 1B1P - 41.0 m<sup>2</sup> Apartment 2 - 1B1P - 38.9 m<sup>2</sup> Apartment 3 - 1B1P Apartment 4 - 1B1P - 41.0 m<sup>2</sup> - 38.8 m<sup>2</sup> Apartment 5 - 1B2P - 50.9 m<sup>2</sup> Apartment 6 - 1B1P - 45.9 m<sup>2</sup> Apartment 7 - 2B3P - 67.0 m<sup>2</sup> - 64.5 m<sup>2</sup> Cellar