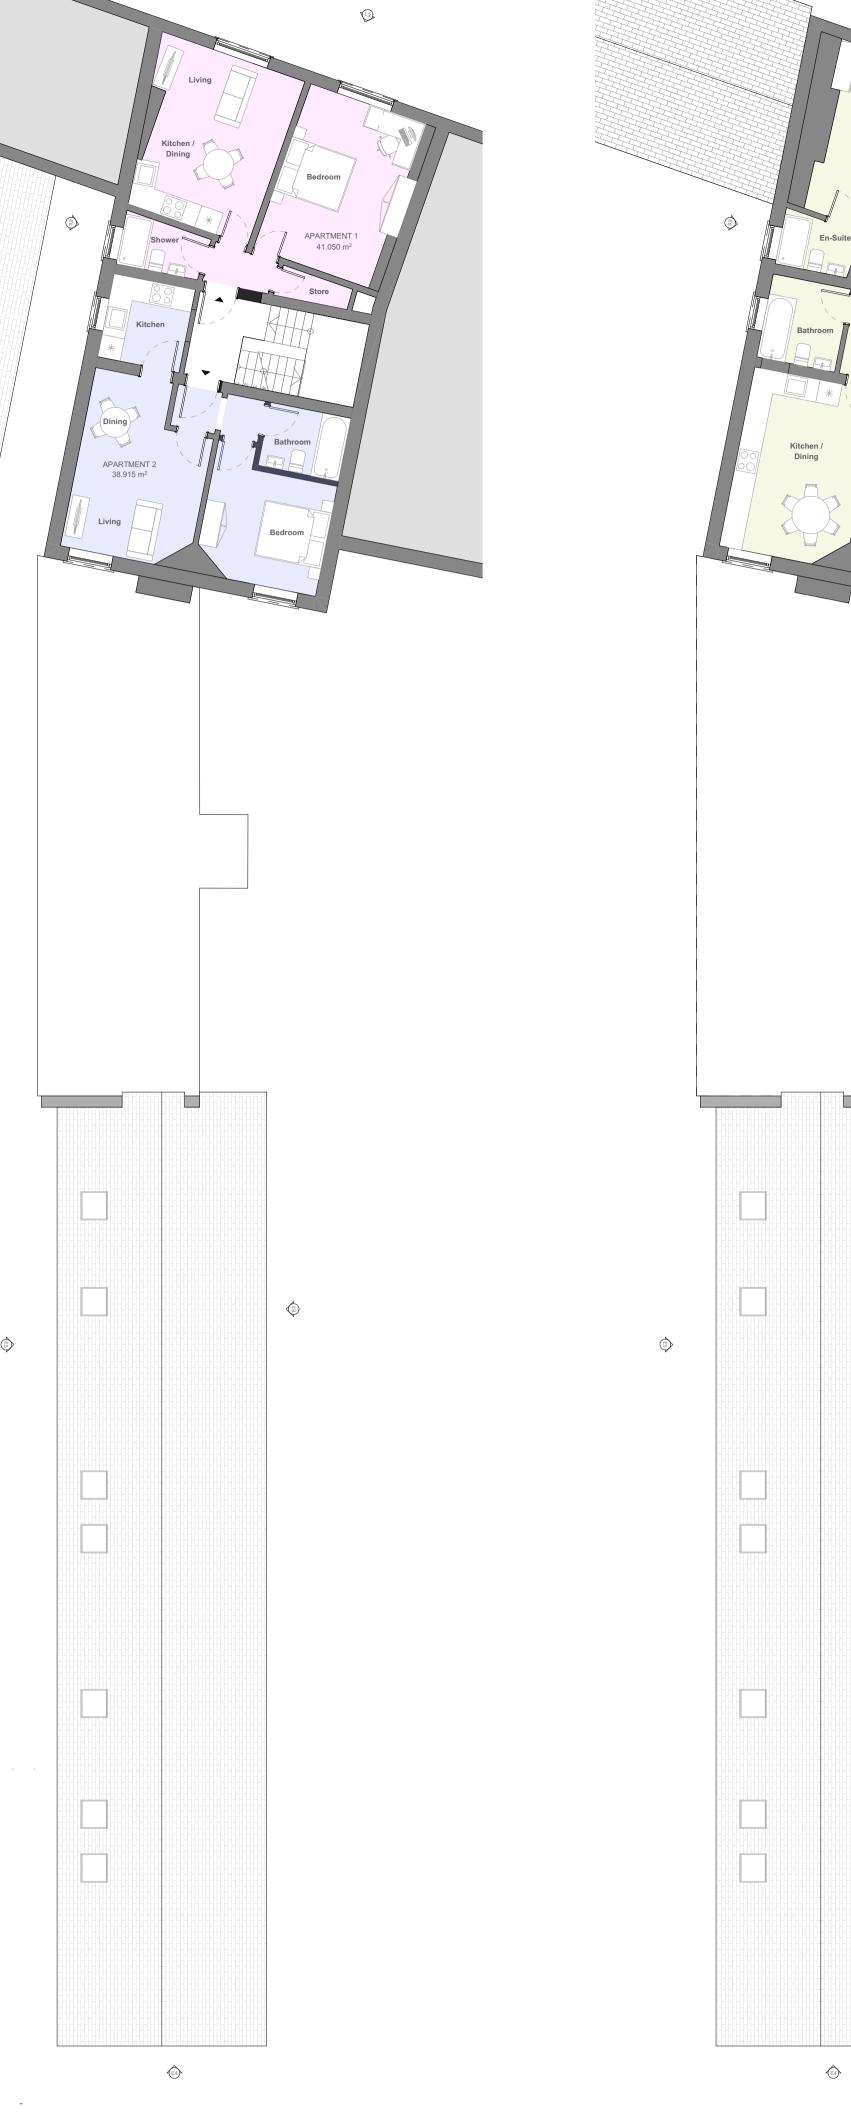

KEY

Commercial Unit - 61.7 m<sup>2</sup> Apartment 1 - 1B1P - 41.0 m<sup>2</sup> Apartment 2 - 1B1P - 38.9 m<sup>2</sup> Apartment 3 - 2B4P - 81.4 m<sup>2</sup> Apartment 4 - 1B1P - 47.8 m<sup>2</sup> Apartment 5 - 1B1P - 37.0 m<sup>2</sup> Apartment 6 - 1B1P - 37.3 m<sup>2</sup> Apartment 7 - 1B1P - 37.0 m<sup>2</sup> - 64.5 m<sup>2</sup> Cellar