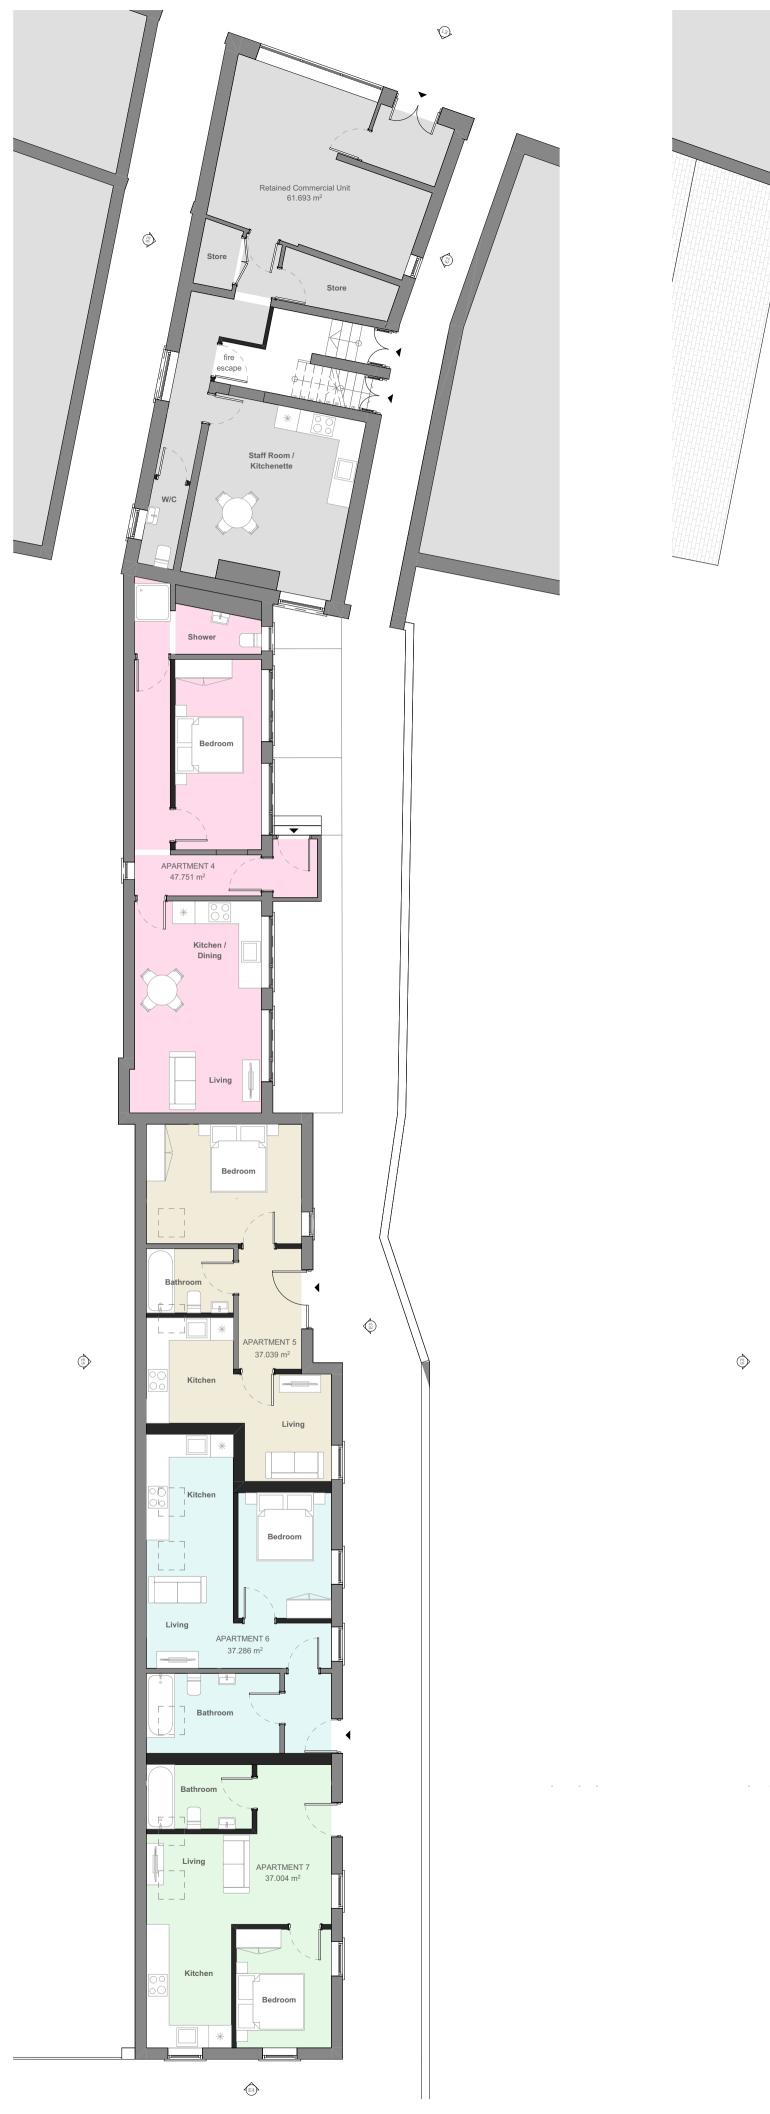

KEY

Commercial Unit - 61.7 m<sup>2</sup> Apartment 1 - 1B1P - 41.0 m<sup>2</sup> Apartment 2 - 1B1P - 38.9 m<sup>2</sup> Apartment 3 - 2B4P - 81.4 m<sup>2</sup> Apartment 4 - 1B1P - 47.8 m<sup>2</sup> Apartment 5 - 1B1P - 37.0 m<sup>2</sup> Apartment 6 - 1B1P - 37.3 m<sup>2</sup> Apartment 7 - 1B1P - 37.0 m<sup>2</sup> - 64.5 m<sup>2</sup> Cellar