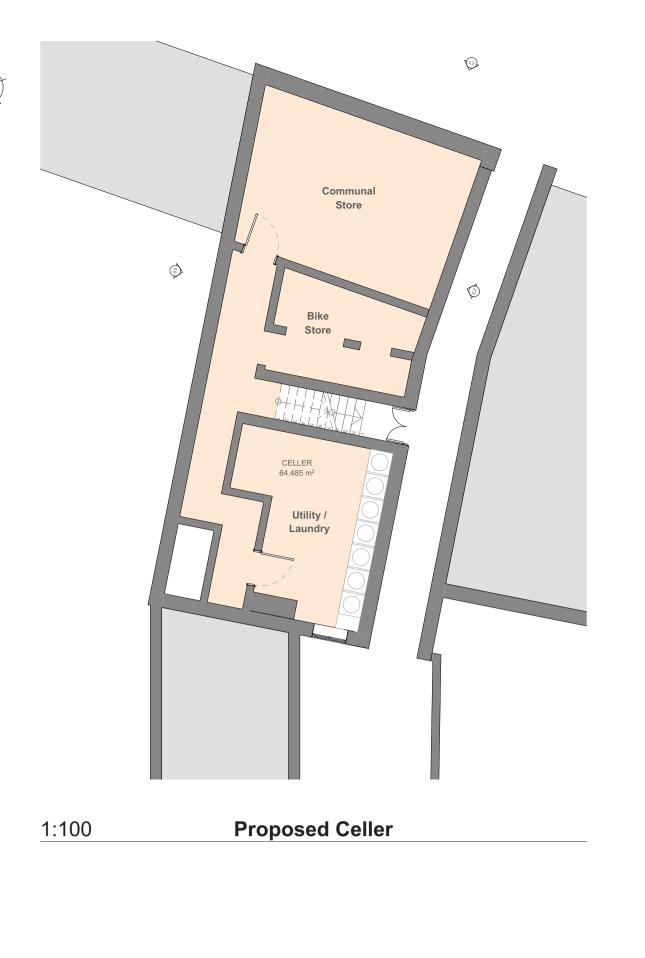

KEY

Commercial Unit - 61.7 m<sup>2</sup> Apartment 1 - 1B1P - 41.0 m<sup>2</sup> Apartment 2 - 1B1P - 38.9 m<sup>2</sup> Apartment 3 - 2B4P - 81.4 m<sup>2</sup> Apartment 4 - 1B1P - 47.8 m<sup>2</sup> Apartment 5 - 1B1P - 37.0 m<sup>2</sup> Apartment 6 - 1B1P - 37.3 m<sup>2</sup> Apartment 7 - 1B1P - 37.0 m<sup>2</sup> - 64.5 m<sup>2</sup> Cellar