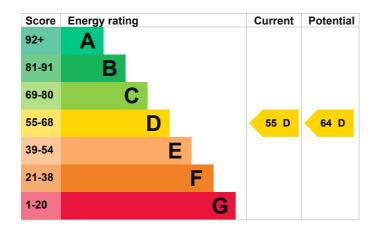

## **Energy rating and score**

This property's energy rating is D. It has the potential to be D.

<u>See how to improve this property's energy</u> <u>efficiency</u>.

The graph shows this property's current and potential energy rating.

Properties get a rating from A (best) to G (worst) and a score. The better the rating and score, the lower your energy bills are likely to be.

For properties in England and Wales:

the average energy rating is D the average energy score is 60