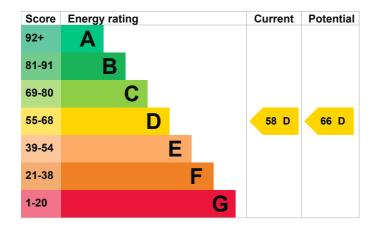

## **Energy rating and score**

This property's energy rating is D. It has the potential to be D.

See how to improve this property's energy efficiency.

The graph shows this property's current and potential energy rating.

Properties get a rating from A (best) to G (worst) and a score. The better the rating and score, the lower your energy bills are likely to be.

For properties in England and Wales:

the average energy rating is D the average energy score is 60