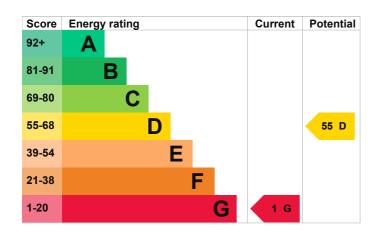

## **Energy rating and score**

This property's energy rating is G. It has the potential to be D.

See how to improve this property's energy efficiency.

The graph shows this property's current and potential energy rating.

Properties get a rating from A (best) to G (worst) and a score. The better the rating and score, the lower your energy bills are likely to be.

For properties in England and Wales:

the average energy rating is D the average energy score is 60