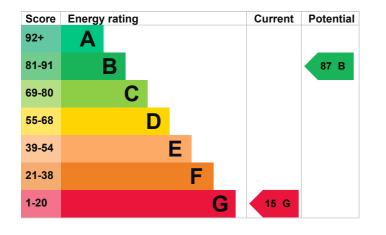

## **Energy rating and score**

This property's energy rating is G. It has the potential to be B.

<u>See how to improve this property's energy</u> <u>efficiency</u>.

The graph shows this property's current and potential energy rating.

Properties get a rating from A (best) to G (worst) and a score. The better the rating and score, the lower your energy bills are likely to be.

For properties in England and Wales:

the average energy rating is D the average energy score is 60