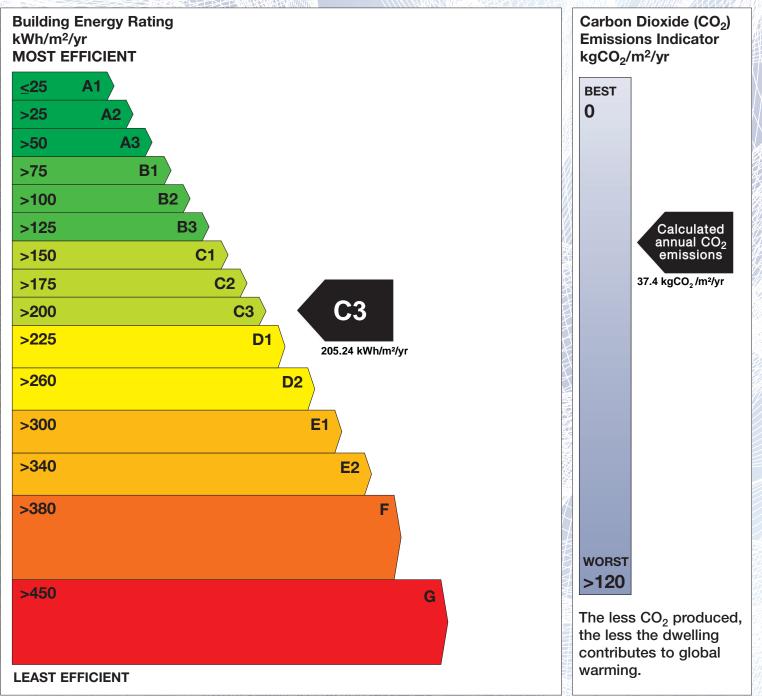

## **Building Energy Rating (BER)**

| BER for the building detailed below is: |                                                 | C3    |
|-----------------------------------------|-------------------------------------------------|-------|
| Address                                 | 40 OYSTER BAY COURT<br>CARLINGFORD<br>CO. LOUTH |       |
| Eircode                                 | A91HK20                                         |       |
| BER Number                              | 117916254                                       |       |
| Date of Issue                           | 08/11/2024                                      |       |
| Valid Until                             | 08/11/2034                                      |       |
| Assessor Number                         | 108883                                          |       |
| Assessor Company No                     | 108882                                          | WHINE |
|                                         |                                                 |       |

The Building Energy Rating (BER) is an indication of the energy performance of this dwelling. It covers energy use for space heating, water heating, ventilation and lighting, calculated on the basis of standard occupancy. It is expressed as primary energy use per unit floor area per year (kWh/m<sup>2</sup>/yr).

'A' rated properties are the most energy efficient and will tend to have the lowest energy bills.

**IMPORTANT:** This BER is calculated on the basis of data provided to and by the BER Assessor, and using the version of the assessment software quoted below. A future BER assigned to this dwelling may be different, as a result of changes to the dwelling or to the assessment software.