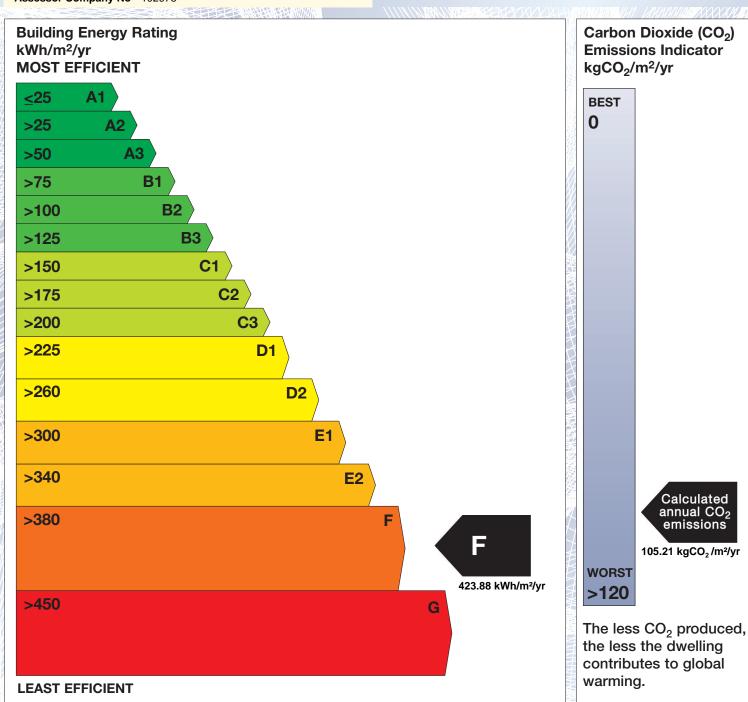

## BER for the building detailed below is:

F

| Address             | CLOONDINE<br>GORT<br>CO. GALWAY |
|---------------------|---------------------------------|
| Eircode             | H91EE78                         |
| BER Number          | 116608795                       |
| Date of Issue       | 13/07/2023                      |
| Valid Until         | 13/07/2033                      |
| Assessor Number     | 102978                          |
| Assessor Company No | 102978                          |

The Building Energy Rating (BER) is an indication of the energy performance of this dwelling. It covers energy use for space heating, water heating, ventilation and lighting, calculated on the basis of standard occupancy. It is expressed as primary energy use per unit floor area per year (kWh/m²/yr).

'A' rated properties are the most energy efficient and will tend to have the lowest energy bills.

**Emissions Indicator** Calculated annual CO2 emissions 105.21 kgCO<sub>2</sub>/m<sup>2</sup>/yr

IMPORTANT: This BER is calculated on the basis of data provided to and by the BER Assessor, and using the version of the assessment software quoted below. A future BER assigned to this dwelling may be different, as a result of changes to the dwelling or to the assessment software.