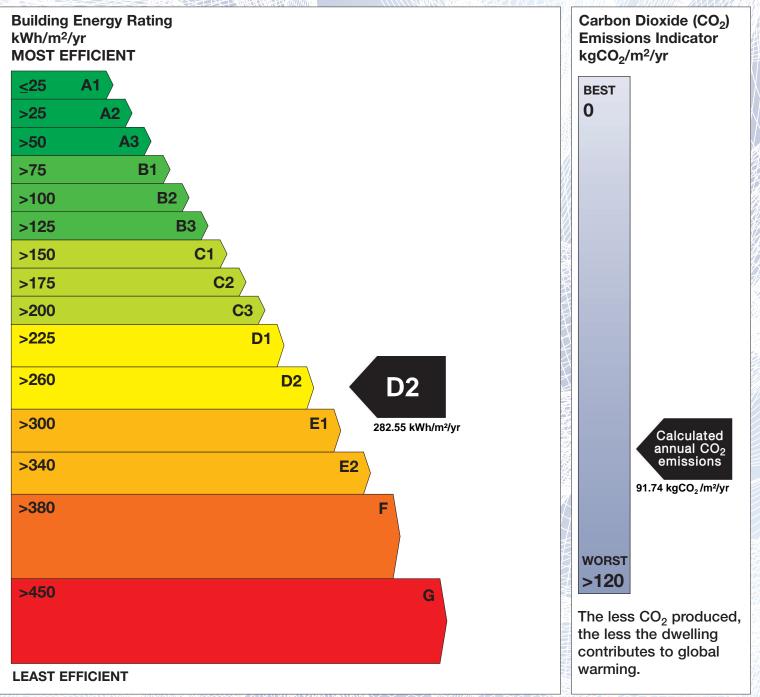

## **Building Energy Rating (BER)**

| BER for the building detailed below is:                                                                                                                                                                                                                                                                                                                                                                                                                                                                                                                                                                                                                                                                                                                                                                                                                                                                                                                                                                                                                                                                                                                                                                                                                                                                                                                                                                                                                                                                                                                                                                                                                                                                                                                                                                                                                                                                                                                                                                                                                                                                                        |                                           | D2       |
|--------------------------------------------------------------------------------------------------------------------------------------------------------------------------------------------------------------------------------------------------------------------------------------------------------------------------------------------------------------------------------------------------------------------------------------------------------------------------------------------------------------------------------------------------------------------------------------------------------------------------------------------------------------------------------------------------------------------------------------------------------------------------------------------------------------------------------------------------------------------------------------------------------------------------------------------------------------------------------------------------------------------------------------------------------------------------------------------------------------------------------------------------------------------------------------------------------------------------------------------------------------------------------------------------------------------------------------------------------------------------------------------------------------------------------------------------------------------------------------------------------------------------------------------------------------------------------------------------------------------------------------------------------------------------------------------------------------------------------------------------------------------------------------------------------------------------------------------------------------------------------------------------------------------------------------------------------------------------------------------------------------------------------------------------------------------------------------------------------------------------------|-------------------------------------------|----------|
| Address                                                                                                                                                                                                                                                                                                                                                                                                                                                                                                                                                                                                                                                                                                                                                                                                                                                                                                                                                                                                                                                                                                                                                                                                                                                                                                                                                                                                                                                                                                                                                                                                                                                                                                                                                                                                                                                                                                                                                                                                                                                                                                                        | CROAGH NORTH<br>BALLYVAUGHAN<br>CO. CLARE |          |
| Eircode                                                                                                                                                                                                                                                                                                                                                                                                                                                                                                                                                                                                                                                                                                                                                                                                                                                                                                                                                                                                                                                                                                                                                                                                                                                                                                                                                                                                                                                                                                                                                                                                                                                                                                                                                                                                                                                                                                                                                                                                                                                                                                                        | H91VK6Y                                   |          |
| BER Number                                                                                                                                                                                                                                                                                                                                                                                                                                                                                                                                                                                                                                                                                                                                                                                                                                                                                                                                                                                                                                                                                                                                                                                                                                                                                                                                                                                                                                                                                                                                                                                                                                                                                                                                                                                                                                                                                                                                                                                                                                                                                                                     | 113184568                                 |          |
| Date of Issue                                                                                                                                                                                                                                                                                                                                                                                                                                                                                                                                                                                                                                                                                                                                                                                                                                                                                                                                                                                                                                                                                                                                                                                                                                                                                                                                                                                                                                                                                                                                                                                                                                                                                                                                                                                                                                                                                                                                                                                                                                                                                                                  | 29/07/2020                                |          |
| Valid Until                                                                                                                                                                                                                                                                                                                                                                                                                                                                                                                                                                                                                                                                                                                                                                                                                                                                                                                                                                                                                                                                                                                                                                                                                                                                                                                                                                                                                                                                                                                                                                                                                                                                                                                                                                                                                                                                                                                                                                                                                                                                                                                    | 29/07/2030                                |          |
| Assessor Number                                                                                                                                                                                                                                                                                                                                                                                                                                                                                                                                                                                                                                                                                                                                                                                                                                                                                                                                                                                                                                                                                                                                                                                                                                                                                                                                                                                                                                                                                                                                                                                                                                                                                                                                                                                                                                                                                                                                                                                                                                                                                                                | 102439                                    |          |
| Assessor Company No                                                                                                                                                                                                                                                                                                                                                                                                                                                                                                                                                                                                                                                                                                                                                                                                                                                                                                                                                                                                                                                                                                                                                                                                                                                                                                                                                                                                                                                                                                                                                                                                                                                                                                                                                                                                                                                                                                                                                                                                                                                                                                            | 102439                                    | SI DAVID |
| In the second se |                                           |          |

The Building Energy Rating (BER) is an indication of the energy performance of this dwelling. It covers energy use for space heating, water heating, ventilation and lighting, calculated on the basis of standard occupancy. It is expressed as primary energy use per unit floor area per year (kWh/m<sup>2</sup>/yr).

'A' rated properties are the most energy efficient and will tend to have the lowest energy bills.

**IMPORTANT:** This BER is calculated on the basis of data provided to and by the BER Assessor, and using the version of the assessment software quoted below. A future BER assigned to this dwelling may be different, as a result of changes to the dwelling or to the assessment software.