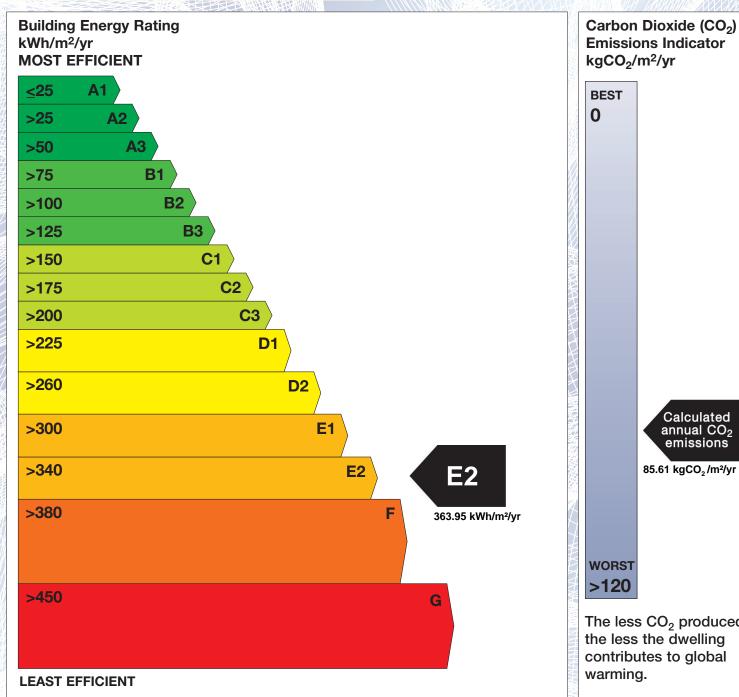

'A' rated properties are the most energy efficient and will tend to have the lowest energy bills.

**Emissions Indicator** Calculated annual CO2 emissions 85.61 kgCO<sub>2</sub>/m<sup>2</sup>/yr The less CO<sub>2</sub> produced,