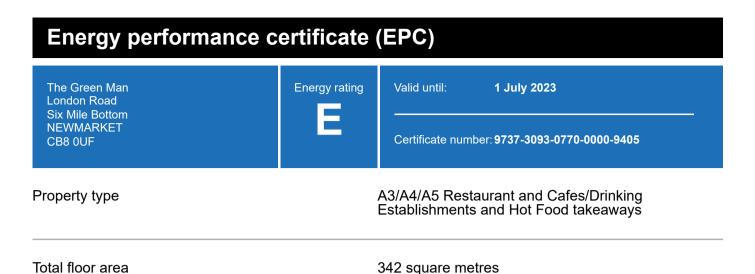

### Rules on letting this property

Properties can be let if they have an energy rating from A+ to E.

# **Energy efficiency rating for this property**

This property's current energy rating is E.



Properties are given a rating from A+ (most efficient) to G (least efficient).

Properties are also given a score. The larger the number, the more carbon dioxide (CO2) your property is likely to emit.

## How this property compares to others

Properties similar to this one could have ratings:

If newly built

43 | B

If typical of the existing stock

114 | E

## Breakdown of this property's energy performance

| Main heating fuel                          | Oil                             |
|--------------------------------------------|---------------------------------|
| Building environment