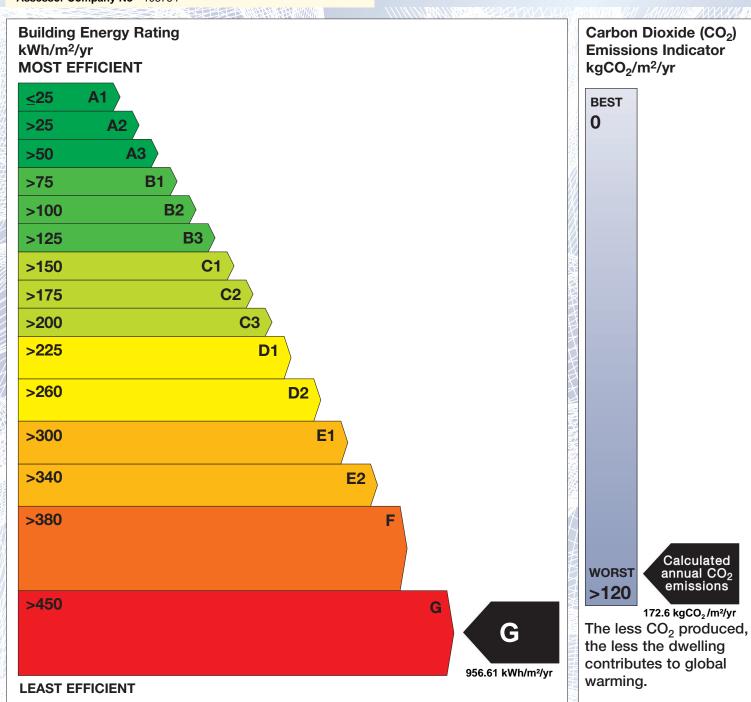

## BER for the building detailed below is:

G

**Address** MOANDOHERDAGH **DONOHILL TIPPERARY** CO. TIPPERARY Eircode E34EE79 **BER Number** 117112698 Date of Issue 17/01/2024

Valid Until 17/01/2034 Assessor Number 108755 Assessor Company No 108754

The Building Energy Rating (BER) is an indication of the energy performance of this dwelling. It covers energy use for space heating, water heating, ventilation and lighting, calculated on the basis of standard occupancy. It is expressed as primary energy use per unit floor area per year (kWh/m²/yr).

'A' rated properties are the most energy efficient and will tend to have the lowest energy bills.

Carbon Dioxide (CO<sub>2</sub>) **Emissions Indicator** kgCO<sub>2</sub>/m<sup>2</sup>/yr Calculated annual CO<sub>2</sub> emissions 172.6 kgCO<sub>2</sub>/m<sup>2</sup>/yr