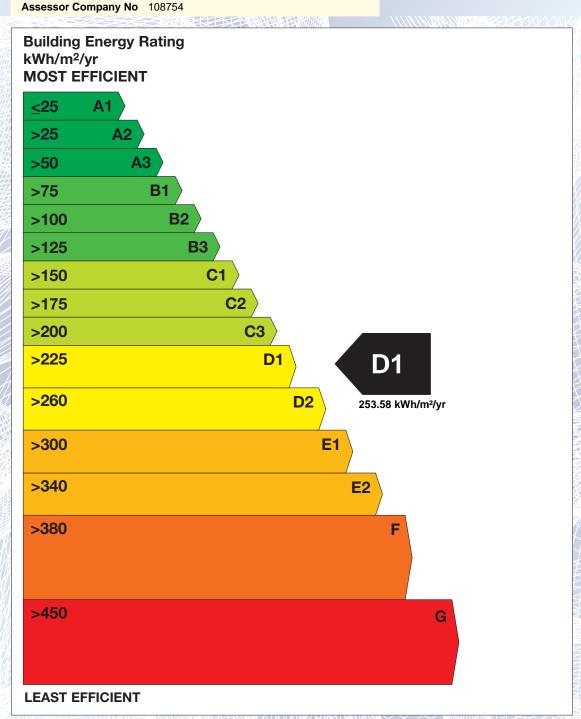

## BER for the building detailed below is:

**D1** 

 Address
 APT 312 THE LODGES

 BALLYKISTEEN
 TIPPERARY

 CO. TIPPERARY

 Eircode
 E34DK23

 BER Number
 118369016

 Date of Issue
 19/04/2025

 Valid Until
 19/04/2035

 Assessor Number
 108755

The Building Energy Rating (BER) is an indication of the energy performance of this dwelling. It covers energy use for space heating, water heating, ventilation and lighting, calculated on the basis of standard occupancy. It is expressed as primary energy use per unit floor area per year (kWh/m²/yr).