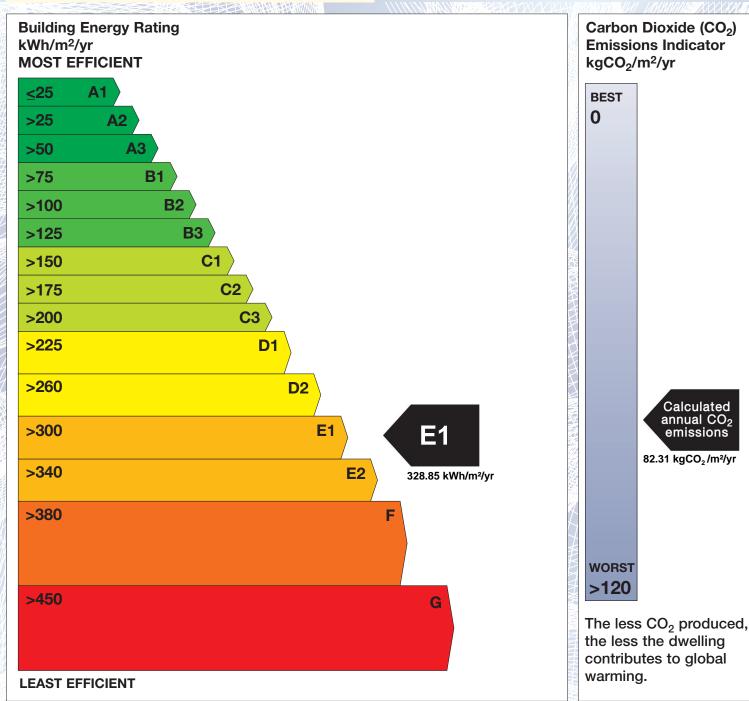

## BER for the building detailed below is:

**E1** 

**Address BALLINAHALISK ROCKMILLS KILDORRERY** CO. CORK Eircode P67D326 **BER Number** 116962119 Date of Issue 10/11/2023 Valid Until 10/11/2033 Assessor Number 108883 Assessor Company No 108882

The Building Energy Rating (BER) is an indication of the energy performance of this dwelling. It covers energy use for space heating, water heating, ventilation and lighting, calculated on the basis of standard occupancy. It is expressed as primary energy use per unit floor area per year (kWh/m²/yr).

'A' rated properties are the most energy efficient and will tend to have the lowest energy bills.

**Emissions Indicator** Calculated annual CO2 emissions 82.31 kgCO<sub>2</sub>/m<sup>2</sup>/yr

IMPORTANT: This BER is calculated on the basis of data provided to and by the BER Assessor, and using the version of the assessment software quoted below. A future BER assigned to this dwelling may be different, as a result of changes to the dwelling or to the assessment software.