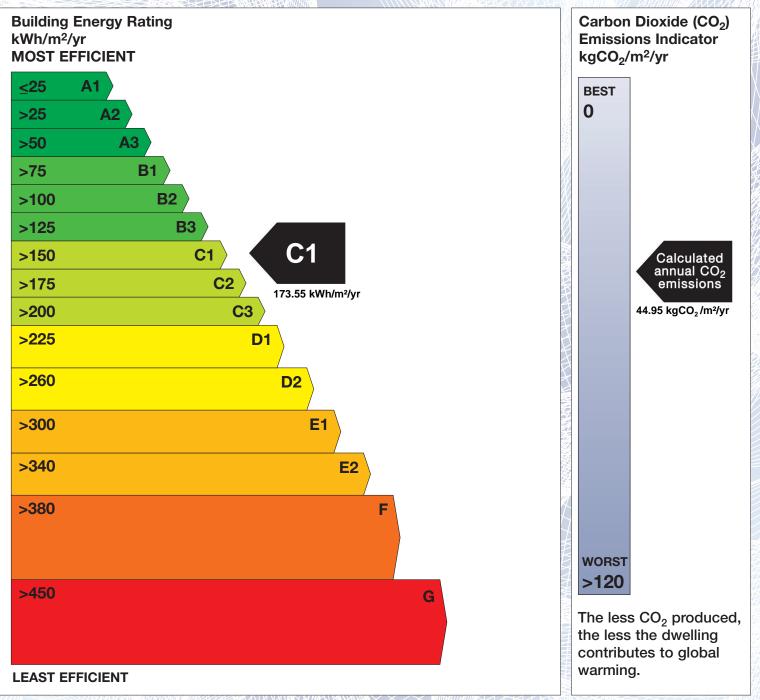

## **Building Energy Rating (BER)**

| BER for the building detailed below is: |                                               | C1     |
|-----------------------------------------|-----------------------------------------------|--------|
| Address                                 | 37 AVONDALE CRESCENT<br>ARKLOW<br>CO. WICKLOW |        |
| Eircode                                 | Y14PK65                                       |        |
| BER Number                              | 103737722                                     |        |
| Date of Issue                           | 12/03/2023                                    |        |
| Valid Until                             | 12/03/2033                                    |        |
| Assessor Number                         | 101170                                        |        |
| Assessor Company No                     | 101169                                        | UHIN-A |

The Building Energy Rating (BER) is an indication of the energy performance of this dwelling. It covers energy use for space heating, water heating, ventilation and lighting, calculated on the basis of standard occupancy. It is expressed as primary energy use per unit floor area per year (kWh/m<sup>2</sup>/yr).

'A' rated properties are the most energy efficient and will tend to have the lowest energy bills.

**IMPORTANT:** This BER is calculated on the basis of data provided to and by the BER Assessor, and using the version of the assessment software quoted below. A future BER assigned to this dwelling may be different, as a result of changes to the dwelling or to the assessment software.