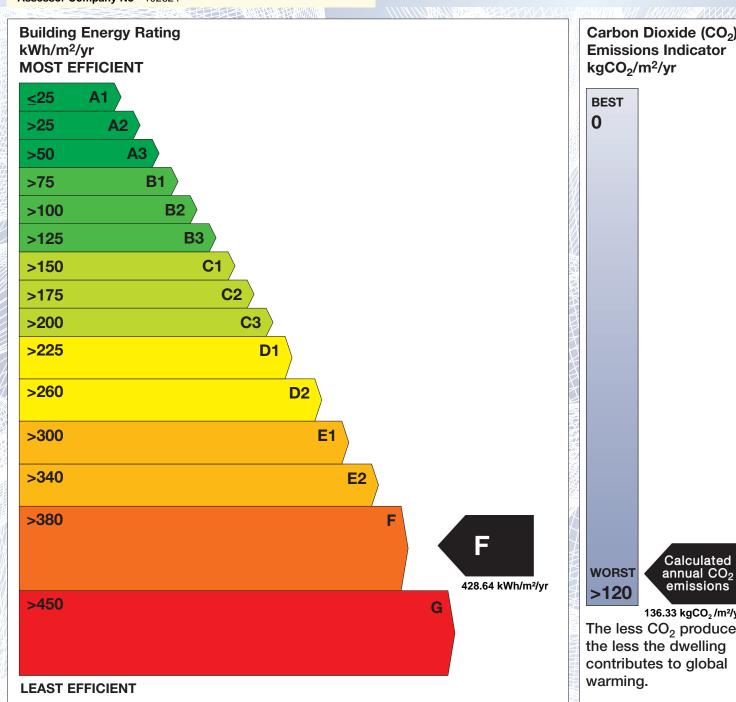

The Building Energy Rating (BER) is an indication of the energy performance of this dwelling. It covers energy use for space heating, water heating, ventilation and lighting, calculated on the basis of standard occupancy. It is expressed as primary energy use per unit floor area per year (kWh/m²/yr).

'A' rated properties are the most energy efficient and will tend to have the lowest energy bills.

Carbon Dioxide (CO<sub>2</sub>) **Emissions Indicator** 

136.33 kgCO<sub>2</sub>/m<sup>2</sup>/yr The less CO<sub>2</sub> produced, the less the dwelling contributes to global