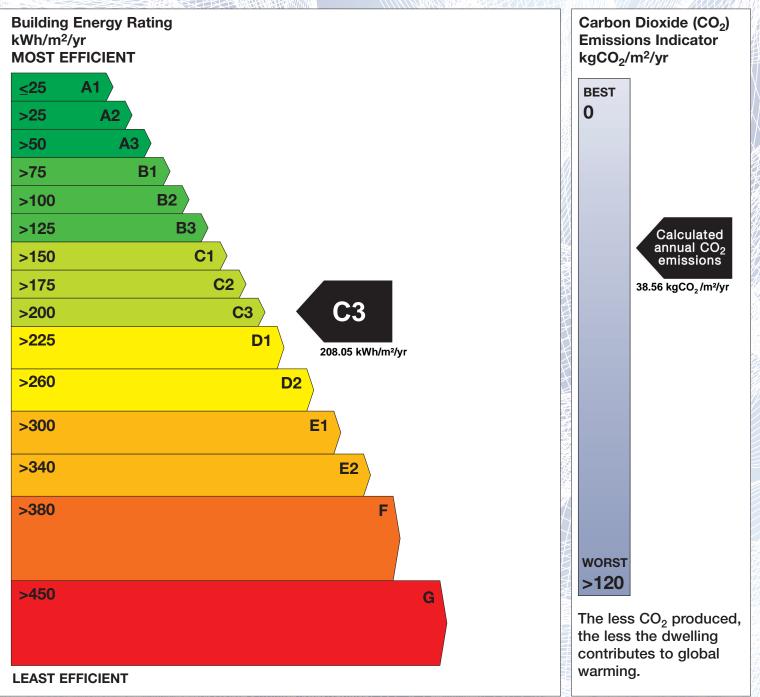

## **Building Energy Rating (BER)**

| BER for the buildi  | ng detailed below is:                                           | C3     |
|---------------------|-----------------------------------------------------------------|--------|
| Address             | APT 302 ALTMORE HOUSE<br>TARA STREET<br>TULLAMORE<br>CO. OFFALY |        |
| Eircode             | R35HR13                                                         |        |
| BER Number          | 115544009                                                       |        |
| Date of Issue       | 28/09/2022                                                      |        |
| Valid Until         | 28/09/2032                                                      |        |
| Assessor Number     | 100608                                                          |        |
| Assessor Company No | 102624                                                          | 1741ma |

The Building Energy Rating (BER) is an indication of the energy performance of this dwelling. It covers energy use for space heating, water heating, ventilation and lighting, calculated on the basis of standard occupancy. It is expressed as primary energy use per unit floor area per year (kWh/m<sup>2</sup>/yr).

'A' rated properties are the most energy efficient and will tend to have the lowest energy bills.

**IMPORTANT:** This BER is calculated on the basis of data provided to and by the BER Assessor, and using the version of the assessment software quoted below. A future BER assigned to this dwelling may be different, as a result of changes to the dwelling or to the assessment software.