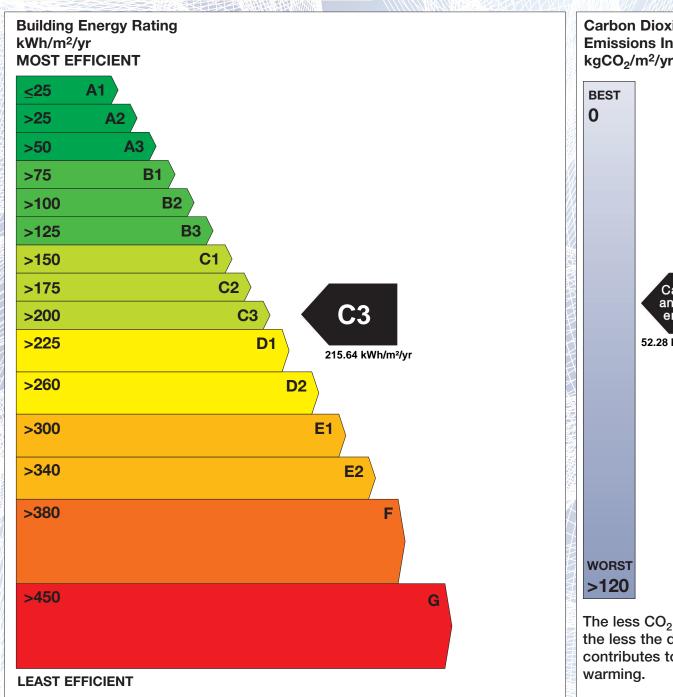

## BER for the building detailed below is:

C3

| Address | 61 THE GALLOPS |
|---------|----------------|
|         | TULLAMORE ROAD |
|         | KII BEGGAN     |

CO. WESTMEATH

Eircode N91RX84 **BER Number** 105570352 Date of Issue 02/11/2023 Valid Until 02/11/2033 Assessor Number 108782 Assessor Company No 108781

The Building Energy Rating (BER) is an indication of the energy performance of this dwelling. It covers energy use for space heating, water heating, ventilation and lighting, calculated on the basis of standard occupancy. It is expressed as primary energy use per unit floor area per year (kWh/m²/yr).

'A' rated properties are the most energy efficient and will tend to have the lowest energy bills.

Carbon Dioxide (CO<sub>2</sub>) **Emissions Indicator** kgCO<sub>2</sub>/m<sup>2</sup>/yr Calculated annual CO2 emissions 52.28 kgCO<sub>2</sub>/m<sup>2</sup>/yr The less CO<sub>2</sub> produced, the less the dwelling contributes to global