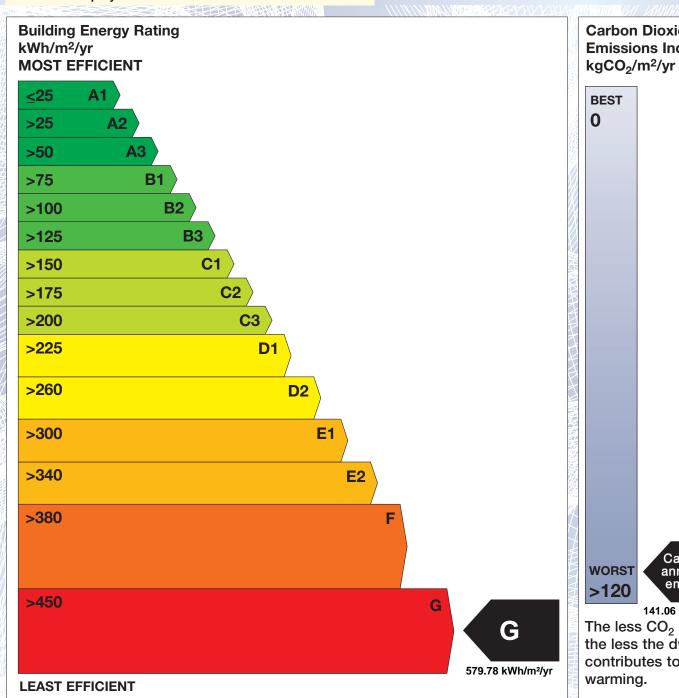

## BER for the building detailed below is:

G

| Address             | BOHERNAGRISNA<br>BALLYCUMBER<br>CO. OFFALY |
|---------------------|--------------------------------------------|
| Eircode             | R35F681                                    |
| BER Number          | 117262345                                  |
| Date of Issue       | 13/03/2024                                 |
| Valid Until         | 13/03/2034                                 |
| Assessor Number     | 108652                                     |
| Assessor Company No | 108651                                     |

The Building Energy Rating (BER) is an indication of the energy performance of this dwelling. It covers energy use for space heating, water heating, ventilation and lighting, calculated on the basis of standard occupancy. It is expressed as primary energy use per unit floor area per year (kWh/m²/yr).

'A' rated properties are the most energy efficient and will tend to have the lowest energy bills.

Carbon Dioxide (CO<sub>2</sub>) **Emissions Indicator** 

Calculated annual CO<sub>2</sub> emissions

141.06 kgCO<sub>2</sub>/m<sup>2</sup>/yr The less CO<sub>2</sub> produced, the less the dwelling contributes to global