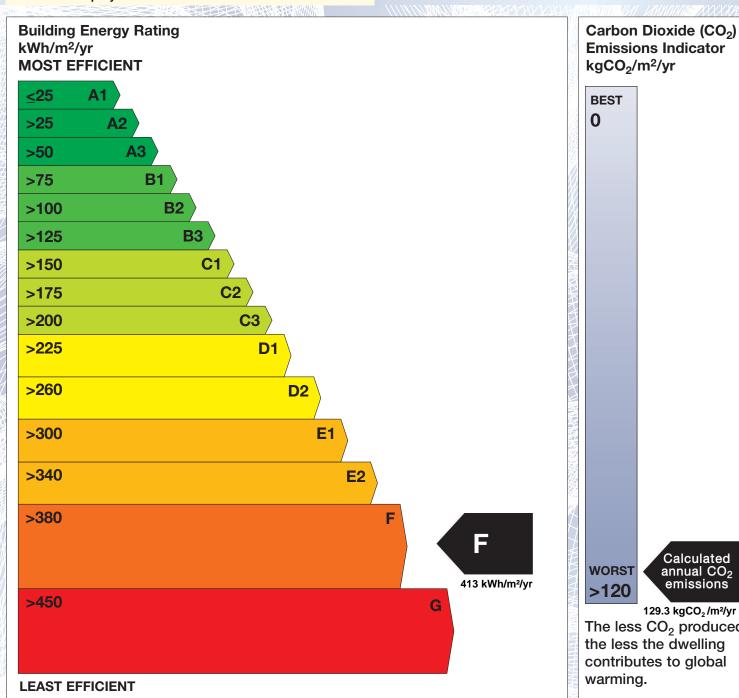

## BER for the building detailed below is:

F

| Address             | 3 NEW HOUSES BALLYCUMBER FERBANE RD CO. OFFALY |
|---------------------|------------------------------------------------|
| Eircode             | R35XF60                                        |
| BER Number          | 113121305                                      |
| Date of Issue       | 02/07/2020                                     |
| Valid Until         | 02/07/2030                                     |
| Assessor Number     | 106069                                         |
| Assessor Company No | 106068                                         |

The Building Energy Rating (BER) is an indication of the energy performance of this dwelling. It covers energy use for space heating, water heating, ventilation and lighting, calculated on the basis of standard occupancy. It is expressed as primary energy use per unit floor area per year (kWh/m²/yr).

'A' rated properties are the most energy efficient and will tend to have the lowest energy bills.

**Emissions Indicator** 

Calculated annual CO<sub>2</sub> emissions 129.3 kgCO<sub>2</sub>/m<sup>2</sup>/yr The less CO<sub>2</sub> produced,