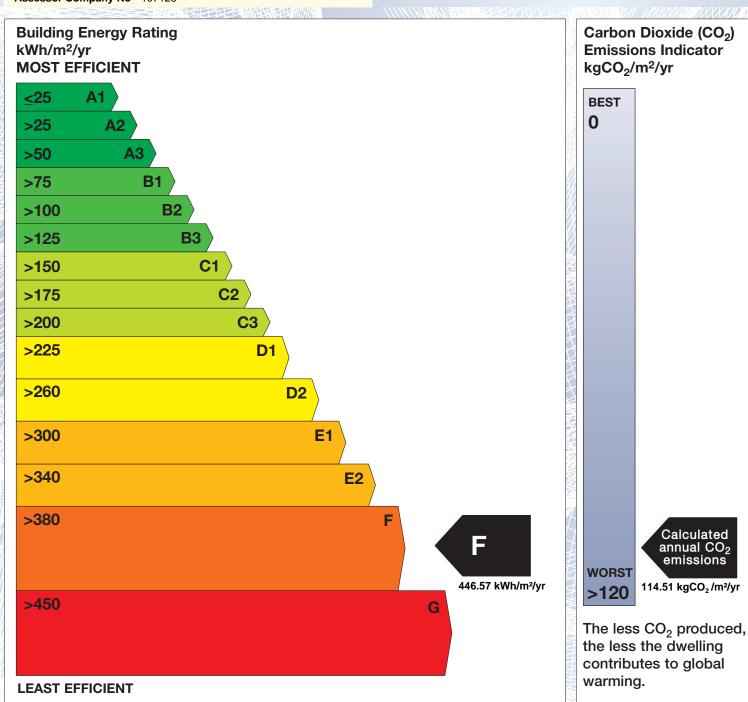

## BER for the building detailed below is:

F

| Address             | 2 CHAPEL STREET TULLAMORE CO. OFFALY |
|---------------------|--------------------------------------|
| BER Number          | 112912910                            |
| Date of Issue       | 11/02/2020                           |
| Valid Until         | 11/02/2030                           |
| Assessor Number     | 107248                               |
| Assessor Company No | 107128                               |

The Building Energy Rating (BER) is an indication of the energy performance of this dwelling. It covers energy use for space heating, water heating, ventilation and lighting, calculated on the basis of standard occupancy. It is expressed as primary energy use per unit floor area per year (kWh/m²/yr).

'A' rated properties are the most energy efficient and will tend to have the lowest energy bills.

IMPORTANT: This BER is calculated on the basis of data provided to and by the BER Assessor, and using the version of the assessment software quoted below. A future BER assigned to this dwelling may be different,