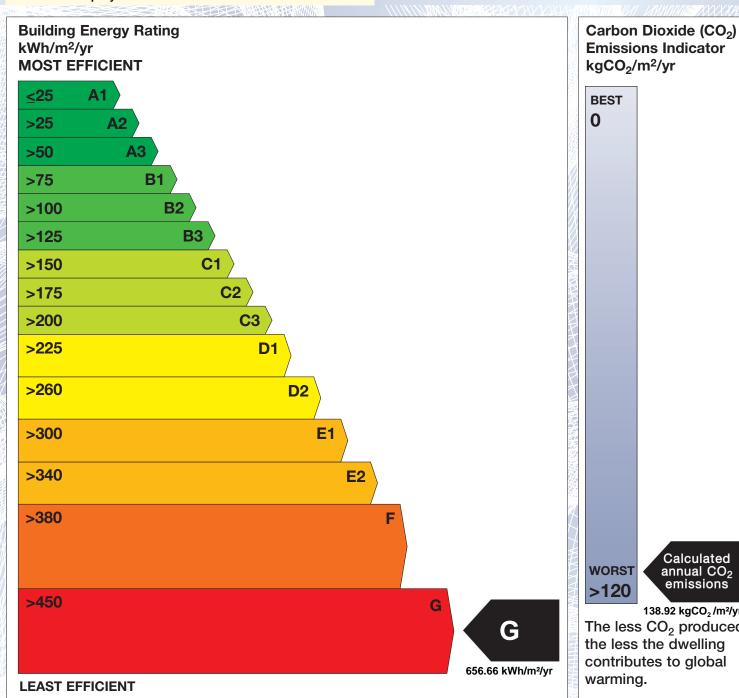

The Building Energy Rating (BER) is an indication of the energy performance of this dwelling. It covers energy use for space heating, water heating, ventilation and lighting, calculated on the basis of standard occupancy. It is expressed as primary energy use per unit floor area per year (kWh/m²/yr).

'A' rated properties are the most energy efficient and will tend to have the lowest energy bills.

**Emissions Indicator** 

Calculated annual CO2 emissions

138.92 kgCO<sub>2</sub>/m<sup>2</sup>/yr The less CO<sub>2</sub> produced, the less the dwelling contributes to global