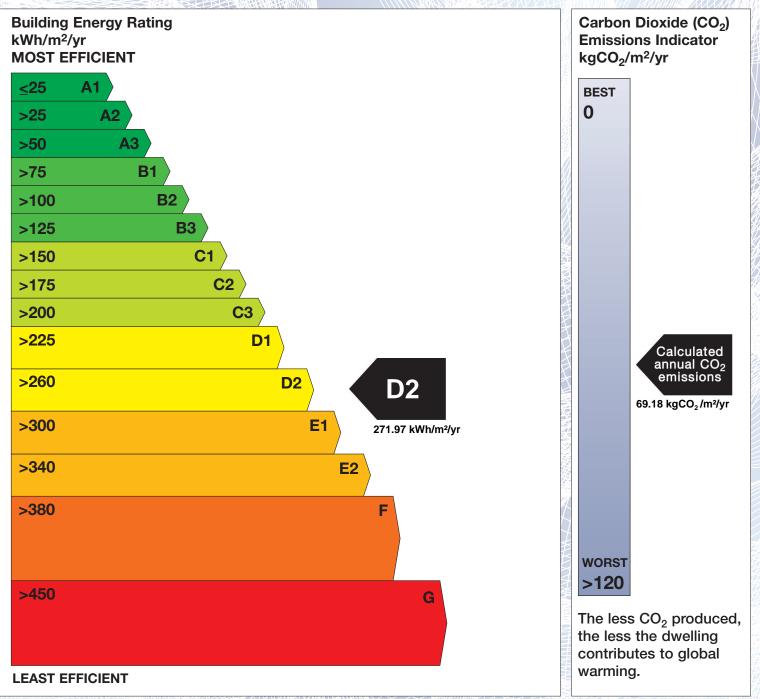

## **Building Energy Rating (BER)**

| BER for the building detailed below is: |                                                              | D2         |
|-----------------------------------------|--------------------------------------------------------------|------------|
| Address                                 | 55 THE SYCAMORES<br>ST MARYS ROAD<br>EDENDERRY<br>CO. OFFALY |            |
| Eircode                                 | R45EK57                                                      |            |
| BER Number                              | 113552400                                                    |            |
| Date of Issue                           | 20/11/2020                                                   |            |
| Valid Until                             | 20/11/2030                                                   |            |
| Assessor Number                         | 103824                                                       |            |
| Assessor Company No                     | 103824                                                       | KI I NUMER |
| 00 <sup>902</sup>                       |                                                              |            |

The Building Energy Rating (BER) is an indication of the energy performance of this dwelling. It covers energy use for space heating, water heating, ventilation and lighting, calculated on the basis of standard occupancy. It is expressed as primary energy use per unit floor area per year (kWh/m<sup>2</sup>/yr).

'A' rated properties are the most energy efficient and will tend to have the lowest energy bills.

**IMPORTANT:** This BER is calculated on the basis of data provided to and by the BER Assessor, and using the version of the assessment software quoted below. A future BER assigned to this dwelling may be different, as a result of changes to the dwelling or to the assessment software.