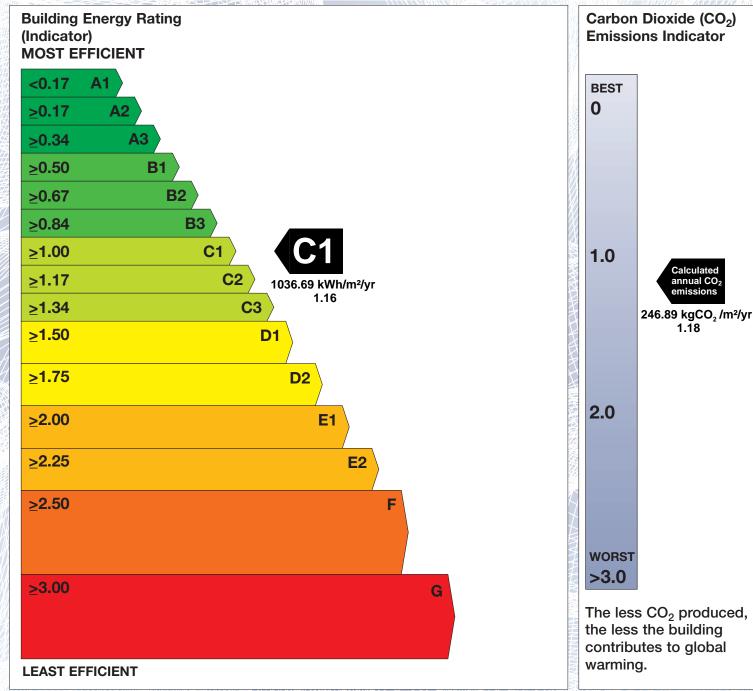

## BER for the building detailed below is:

**C1** 

Unit D Main Street Tullamore Co. Offaly

BER Number: 800205411
Building Type: Retail
Useful Floor Area (m²): 106

Main Heating Fuel: Grid Supplied Electricity

Building Environment: Heating and Natural Ventilation Assessor Scheme:

The Building Energy Rating (BER) is an indicator of the energy performance of this building. It covers energy use for space heating and cooling, water heating, ventilation and lighting, calculated on the basis of standard operating patterns. It is accompanied by a CO<sub>2</sub> emissions indicator. These indicators are expressed as respective ratios of primary energy use and CO<sub>2</sub> emissions, relative to what would apply for a similar building generally satisfying the Building Regulations 2005. 'A' rated properties are the most energy efficient and will tend to have the lowest energy bills.