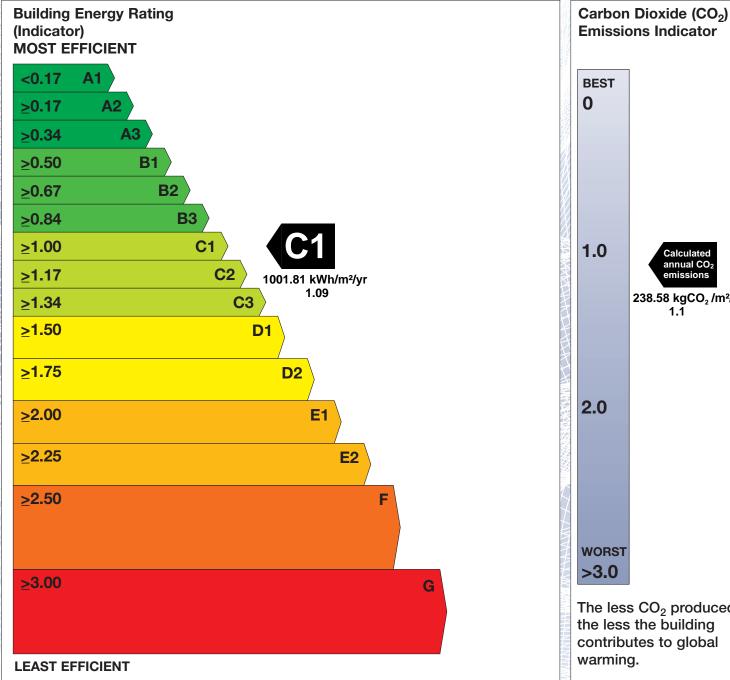

## BER for the building detailed below is:

Unit C Main Street Tullamore Co. Offaly

**BER Number:** 800205957 **Building Type:** Retail Useful Floor Area (m²):

Main Heating Fuel: **Grid Supplied Electricity** 

**Building Environment: Heating and Natural Ventilation** Assessor Scheme:

The Building Energy Rating (BER) is an indicator of the energy performance of this building. It covers energy use for space heating and cooling, water heating, ventilation and lighting, calculated on the basis of standard operating patterns. It is accompanied by a CO<sub>2</sub> emissions indicator. These indicators are expressed as respective ratios of primary energy use and CO<sub>2</sub> emissions, relative to what would apply for a similar building generally satisfying the Building Regulations 2005. 'A' rated properties are the most energy efficient and will tend to have the lowest energy bills.

Date of Issue: 03 Sep 2013 Valid Until: 02 Sep 2023 **BER Assessor No.:** 104987 **Assessor Company No.:** 104986

**SEI Interim AS** 

**Emissions Indicator** Calculated annual CO2 emissions 238.58 kgCO<sub>2</sub> /m<sup>2</sup>/yr The less CO<sub>2</sub> produced, the less the building contributes to global