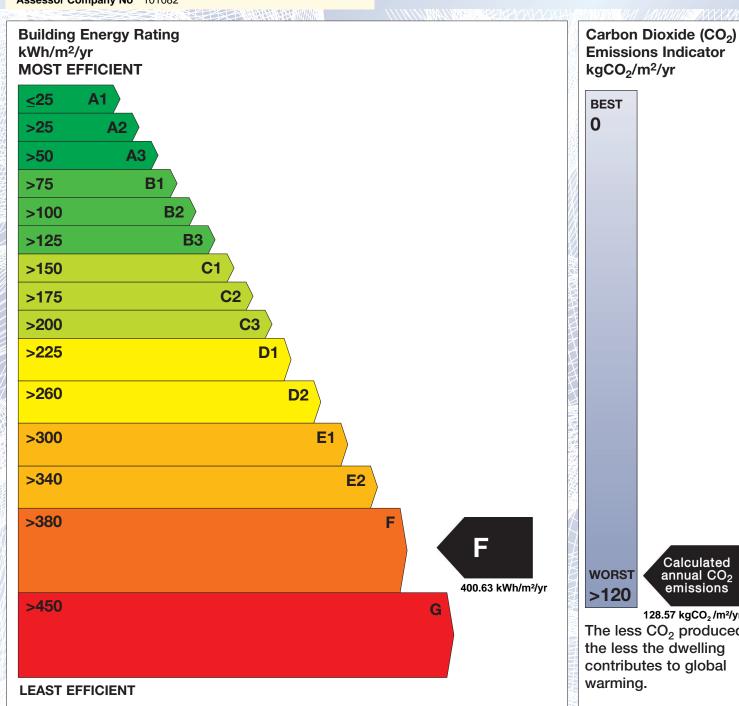

The Building Energy Rating (BER) is an indication of the energy performance of this dwelling. It covers energy use for space heating, water heating, ventilation and lighting, calculated on the basis of standard occupancy. It is expressed as primary energy use per unit floor area per year (kWh/m²/yr).

'A' rated properties are the most energy efficient and will tend to have the lowest energy bills.

**Emissions Indicator** 

Calculated annual CO2 emissions 128.57 kgCO<sub>2</sub>/m<sup>2</sup>/yr The less CO<sub>2</sub> produced,

the less the dwelling contributes to global

IMPORTANT: This BER is calculated on the basis of data provided to and by the BER Assessor, and using the version of the assessment software quoted below. A future BER assigned to this dwelling may be different, as a result of changes to the dwelling or to the assessment software.