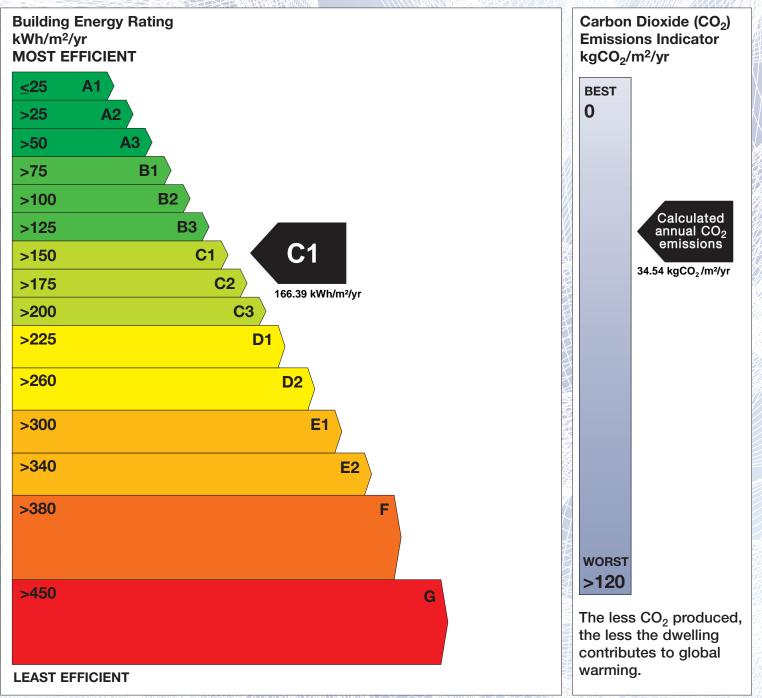

The Building Energy Rating (BER) is an indication of the energy performance of this dwelling. It covers energy use for space heating, water heating, ventilation and lighting, calculated on the basis of standard occupancy. It is expressed as primary energy use per unit floor area per year (kWh/m<sup>2</sup>/yr).

'A' rated properties are the most energy efficient and will tend to have the lowest energy bills.

**IMPORTANT:** This BER is calculated on the basis of data provided to and by the BER Assessor, and using the version of the assessment software quoted below. A future BER assigned to this dwelling may be different, as a result of changes to the dwelling or to the assessment software.