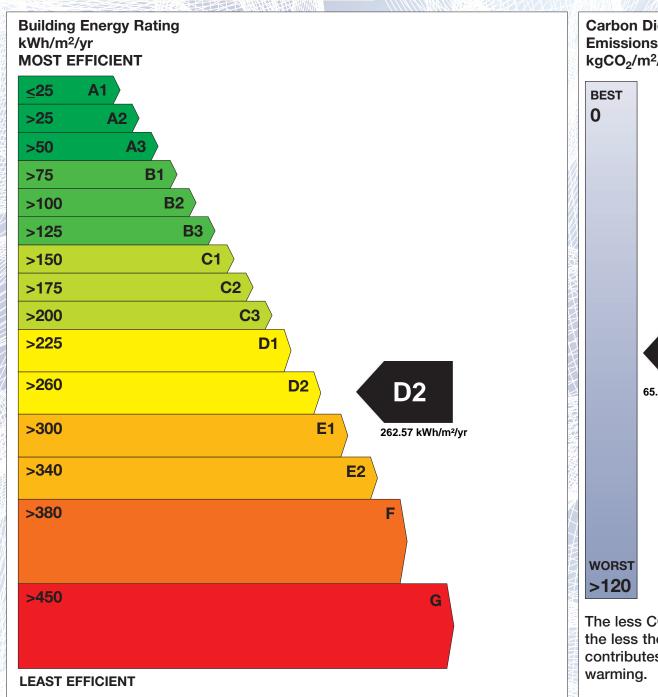

## **Building Energy Rating (BER)**

BER for the building detailed below is:

**D2** 

Address

BALLYBOUGHT
DURROW
TULLAMORE
CO. OFFALY

BER Number
110260593
Date of Issue
28/09/2017
Valid Until
28/09/2027
Assessor Number
100293
Assessor Company No
100292

The Building Energy Rating (BER) is an indication of the energy performance of this dwelling. It covers energy use for space heating, water heating, ventilation and lighting, calculated on the basis of standard occupancy. It is expressed as primary energy use per unit floor area per year (kWh/m²/yr).

'A' rated properties are the most energy efficient and will tend to have the lowest energy bills.

Carbon Dioxide (CO<sub>2</sub>) **Emissions Indicator** kgCO<sub>2</sub>/m<sup>2</sup>/yr Calculated annual CO2 emissions 65.31 kgCO<sub>2</sub>/m<sup>2</sup>/yr The less CO<sub>2</sub> produced, the less the dwelling contributes to global