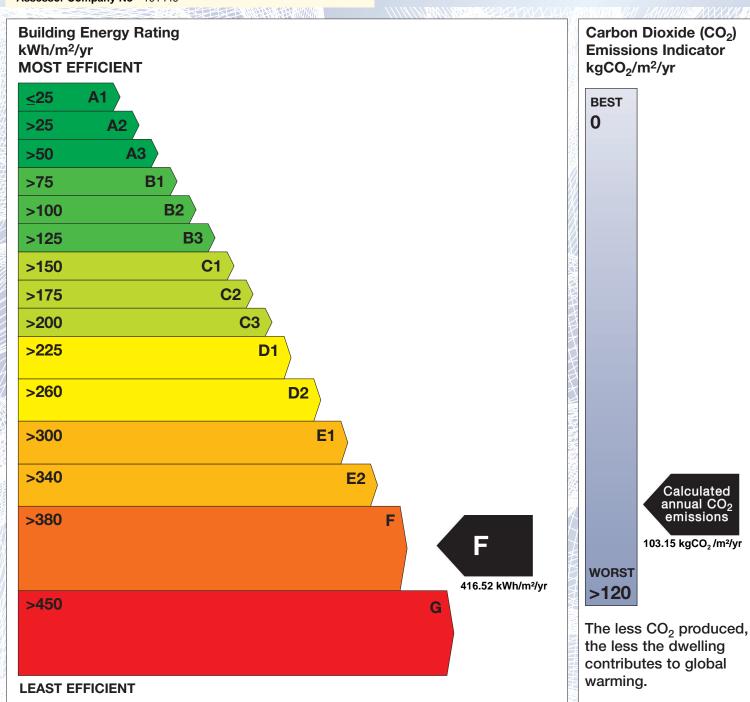

## BER for the building detailed below is:

F

| Eircode         F91K7N3           BER Number         105012314           Date of Issue         13/02/2024           Valid Until         13/02/2034           Assessor Number         101449           Assessor Company No         101449 | Address             | THE CEDARS ROSSES PT CO. SLIGO |
|------------------------------------------------------------------------------------------------------------------------------------------------------------------------------------------------------------------------------------------|---------------------|--------------------------------|
| Date of Issue         13/02/2024           Valid Until         13/02/2034           Assessor Number         101449                                                                                                                       | Eircode             | F91K7N3                        |
| Valid Until         13/02/2034           Assessor Number         101449                                                                                                                                                                  | BER Number          | 105012314                      |
| Assessor Number 101449                                                                                                                                                                                                                   | Date of Issue       | 13/02/2024                     |
|                                                                                                                                                                                                                                          | Valid Until         | 13/02/2034                     |
| Assessor Company No 101449                                                                                                                                                                                                               | Assessor Number     | 101449                         |
|                                                                                                                                                                                                                                          | Assessor Company No | 101449                         |

The Building Energy Rating (BER) is an indication of the energy performance of this dwelling. It covers energy use for space heating, water heating, ventilation and lighting, calculated on the basis of standard occupancy. It is expressed as primary energy use per unit floor area per year (kWh/m²/yr).

'A' rated properties are the most energy efficient and will tend to have the lowest energy bills.

**IMPORTANT:** This BER is calculated on the basis of data provided to and by the BER Assessor, and using the version of the assessment software quoted below. A future BER assigned to this dwelling may be different, as a result of changes to the dwelling or to the assessment software.