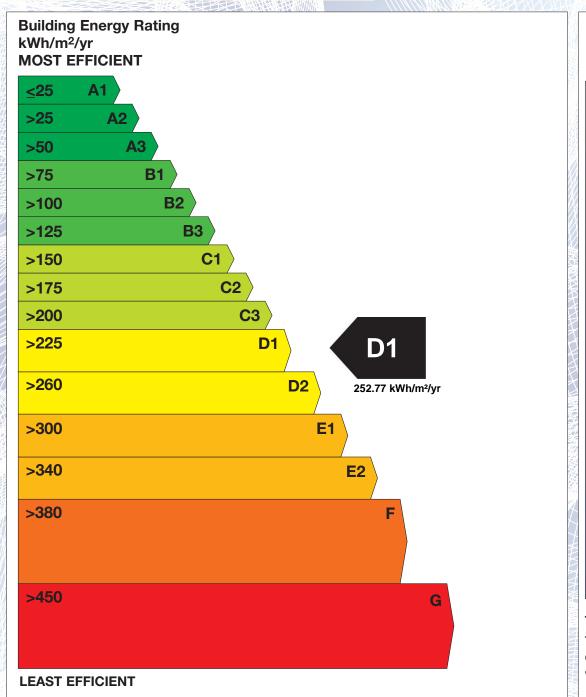

## **Building Energy Rating (BER)**

BER for the building detailed below is:

**D1** 

| Address             | NO 5 THE INLET CASTLECOVE ENNISCRONE CO. SLIGO |
|---------------------|------------------------------------------------|
| BER Number          | 112706619                                      |
| Date of Issue       | 29/10/2019                                     |
| Valid Until         | 29/10/2029                                     |
| Assessor Number     | 104939                                         |
| Assessor Company No | 104939                                         |

The Building Energy Rating (BER) is an indication of the energy performance of this dwelling. It covers energy use for space heating, water heating, ventilation and lighting, calculated on the basis of standard occupancy. It is expressed as primary energy use per unit floor area per year (kWh/m²/yr).

'A' rated properties are the most energy efficient and will tend to have the lowest energy bills.

Carbon Dioxide (CO<sub>2</sub>) **Emissions Indicator** kgCO<sub>2</sub>/m<sup>2</sup>/yr **BEST** Calculated annual CO<sub>2</sub> emissions 49.7 kgCO<sub>2</sub>/m<sup>2</sup>/yr WORST >120 The less CO<sub>2</sub> produced, the less the dwelling contributes to global warming.