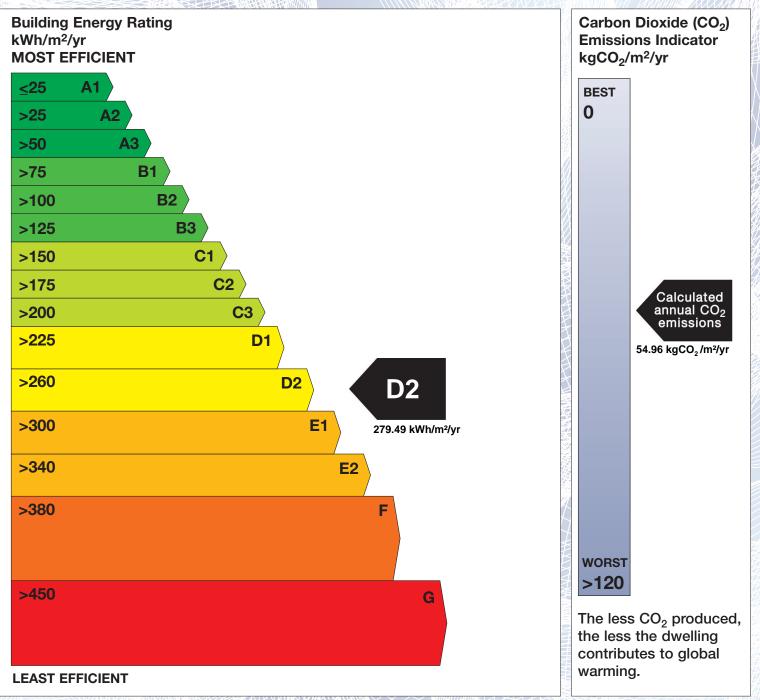

## **Building Energy Rating (BER)**

| BER for the building detailed below is: |                                                                                                                                                                                                                                                                                                                                                                                                                                                                                                                                                                                                                                                                                                                                                                                                                                                                                                                                                                                                                                                                                                                                                                                                                                                                                                                                                                                                                                                                                                                                                                                                                                                                                                                                                                                                                                                                                   |                                                               | D2         |
|-----------------------------------------|-----------------------------------------------------------------------------------------------------------------------------------------------------------------------------------------------------------------------------------------------------------------------------------------------------------------------------------------------------------------------------------------------------------------------------------------------------------------------------------------------------------------------------------------------------------------------------------------------------------------------------------------------------------------------------------------------------------------------------------------------------------------------------------------------------------------------------------------------------------------------------------------------------------------------------------------------------------------------------------------------------------------------------------------------------------------------------------------------------------------------------------------------------------------------------------------------------------------------------------------------------------------------------------------------------------------------------------------------------------------------------------------------------------------------------------------------------------------------------------------------------------------------------------------------------------------------------------------------------------------------------------------------------------------------------------------------------------------------------------------------------------------------------------------------------------------------------------------------------------------------------------|---------------------------------------------------------------|------------|
|                                         | Address                                                                                                                                                                                                                                                                                                                                                                                                                                                                                                                                                                                                                                                                                                                                                                                                                                                                                                                                                                                                                                                                                                                                                                                                                                                                                                                                                                                                                                                                                                                                                                                                                                                                                                                                                                                                                                                                           | 1 DILLON COURT<br>CHURCH LANE<br>MANORHAMILTON<br>CO. LEITRIM |            |
|                                         | Eircode                                                                                                                                                                                                                                                                                                                                                                                                                                                                                                                                                                                                                                                                                                                                                                                                                                                                                                                                                                                                                                                                                                                                                                                                                                                                                                                                                                                                                                                                                                                                                                                                                                                                                                                                                                                                                                                                           | F91X320                                                       |            |
|                                         | BER Number                                                                                                                                                                                                                                                                                                                                                                                                                                                                                                                                                                                                                                                                                                                                                                                                                                                                                                                                                                                                                                                                                                                                                                                                                                                                                                                                                                                                                                                                                                                                                                                                                                                                                                                                                                                                                                                                        | 113452494                                                     |            |
|                                         | Date of Issue                                                                                                                                                                                                                                                                                                                                                                                                                                                                                                                                                                                                                                                                                                                                                                                                                                                                                                                                                                                                                                                                                                                                                                                                                                                                                                                                                                                                                                                                                                                                                                                                                                                                                                                                                                                                                                                                     | 08/10/2020                                                    |            |
|                                         | Valid Until                                                                                                                                                                                                                                                                                                                                                                                                                                                                                                                                                                                                                                                                                                                                                                                                                                                                                                                                                                                                                                                                                                                                                                                                                                                                                                                                                                                                                                                                                                                                                                                                                                                                                                                                                                                                                                                                       | 08/10/2030                                                    |            |
|                                         | Assessor Number                                                                                                                                                                                                                                                                                                                                                                                                                                                                                                                                                                                                                                                                                                                                                                                                                                                                                                                                                                                                                                                                                                                                                                                                                                                                                                                                                                                                                                                                                                                                                                                                                                                                                                                                                                                                                                                                   | 101590                                                        |            |
|                                         | Assessor Company No                                                                                                                                                                                                                                                                                                                                                                                                                                                                                                                                                                                                                                                                                                                                                                                                                                                                                                                                                                                                                                                                                                                                                                                                                                                                                                                                                                                                                                                                                                                                                                                                                                                                                                                                                                                                                                                               | 101588                                                        | M ( M Imme |
|                                         | 1900 - Salar - Sa |                                                               |            |

The Building Energy Rating (BER) is an indication of the energy performance of this dwelling. It covers energy use for space heating, water heating, ventilation and lighting, calculated on the basis of standard occupancy. It is expressed as primary energy use per unit floor area per year (kWh/m<sup>2</sup>/yr).

'A' rated properties are the most energy efficient and will tend to have the lowest energy bills.

**IMPORTANT:** This BER is calculated on the basis of data provided to and by the BER Assessor, and using the version of the assessment software quoted below. A future BER assigned to this dwelling may be different, as a result of changes to the dwelling or to the assessment software.