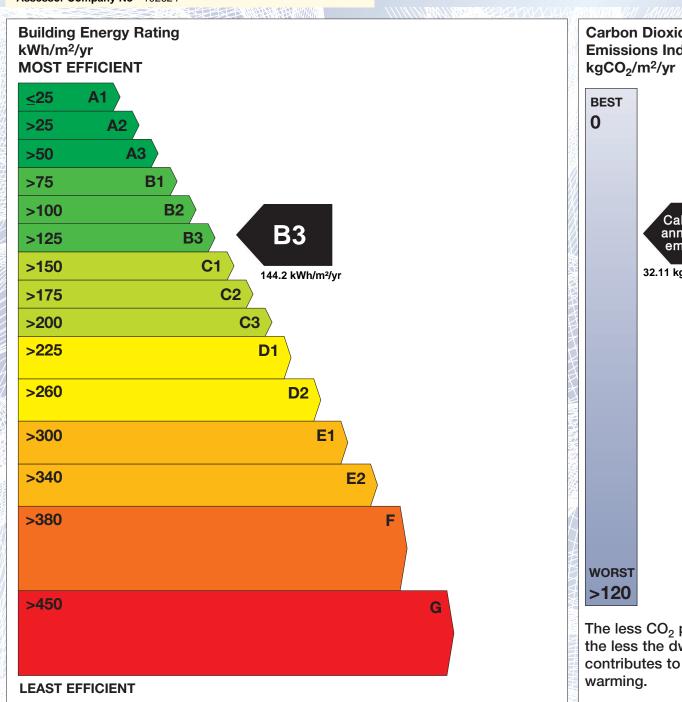

## BER for the building detailed below is:

**B3** 

| Address             | 58 CREAMERY ROAD<br>MANORHAMILTON<br>CO. LEITRIM |
|---------------------|--------------------------------------------------|
| Eircode             | F91R8Y0                                          |
| BER Number          | 113693543                                        |
| Date of Issue       | 01/03/2021                                       |
| Valid Until         | 01/03/2031                                       |
| Assessor Number     | 107180                                           |
| Assessor Company No | 102624                                           |

The Building Energy Rating (BER) is an indication of the energy performance of this dwelling. It covers energy use for space heating, water heating, ventilation and lighting, calculated on the basis of standard occupancy. It is expressed as primary energy use per unit floor area per year (kWh/m²/yr).

'A' rated properties are the most energy efficient and will tend to have the lowest energy bills.

Carbon Dioxide (CO<sub>2</sub>) **Emissions Indicator** Calculated annual CO<sub>2</sub> emissions 32.11 kgCO<sub>2</sub>/m<sup>2</sup>/yr The less CO<sub>2</sub> produced, the less the dwelling contributes to global