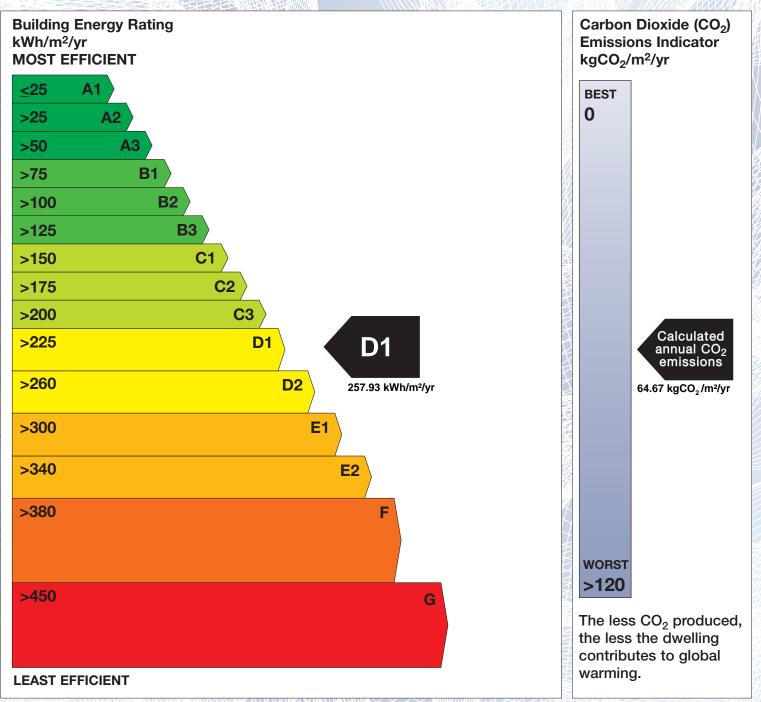

## **Building Energy Rating (BER)**

| BER for the building detailed below is: |                                   | D1      |
|-----------------------------------------|-----------------------------------|---------|
| Address                                 | GURTEEN<br>BALLYMOTE<br>CO. SLIGO |         |
| BER Number                              | 108452400                         |         |
| Date of Issue                           | 01/03/2016                        |         |
| Valid Until                             | 01/03/2026                        |         |
| Assessor Number                         | 102978                            |         |
| Assessor Company No                     | 102978                            | 1111.00 |

The Building Energy Rating (BER) is an indication of the energy performance of this dwelling. It covers energy use for space heating, water heating, ventilation and lighting, calculated on the basis of standard occupancy. It is expressed as primary energy use per unit floor area per year (kWh/m<sup>2</sup>/yr).

'A' rated properties are the most energy efficient and will tend to have the lowest energy bills.

**IMPORTANT:** This BER is calculated on the basis of data provided to and by the BER Assessor, and using the version of the assessment software quoted below. A future BER assigned to this dwelling may be different, as a result of changes to the dwelling or to the assessment software.