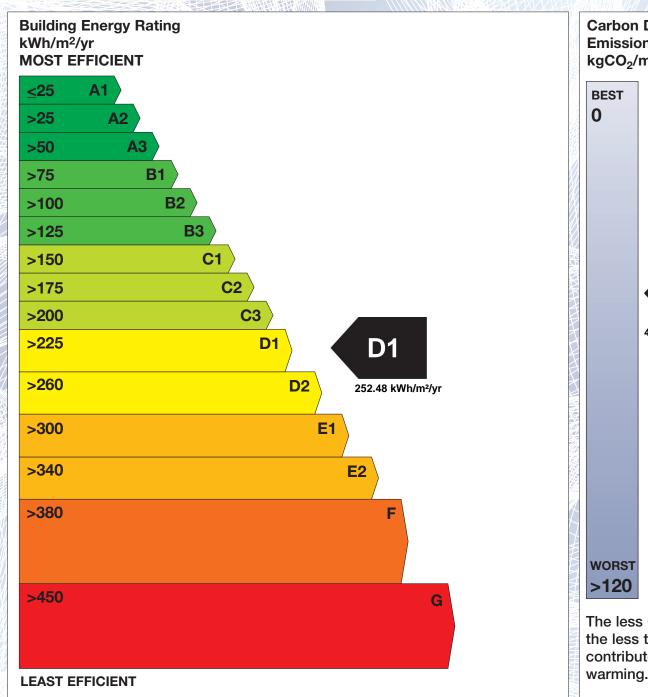

## BER for the building detailed below is:

**D1** 

Address APT 60 BLOCK 4 GD FLOOR

BALLINODE CLARION VILLAGE

CO. SLIGO

 Eircode
 F91DH36

 BER Number
 101422509

 Date of Issue
 03/02/2021

 Valid Until
 03/02/2031

 Assessor Number
 107180

 Assessor Company No
 102624

The Building Energy Rating (BER) is an indication of the energy performance of this dwelling. It covers energy use for space heating, water heating, ventilation and lighting, calculated on the basis of standard occupancy. It is expressed as primary energy use per unit floor area per year (kWh/m²/yr).

'A' rated properties are the most energy efficient and will tend to have the lowest energy bills.

Carbon Dioxide (CO<sub>2</sub>) **Emissions Indicator** kgCO<sub>2</sub>/m<sup>2</sup>/yr Calculated annual CO2 emissions 49.65 kgCO<sub>2</sub>/m<sup>2</sup>/yr The less CO<sub>2</sub> produced, the less the dwelling contributes to global warming.