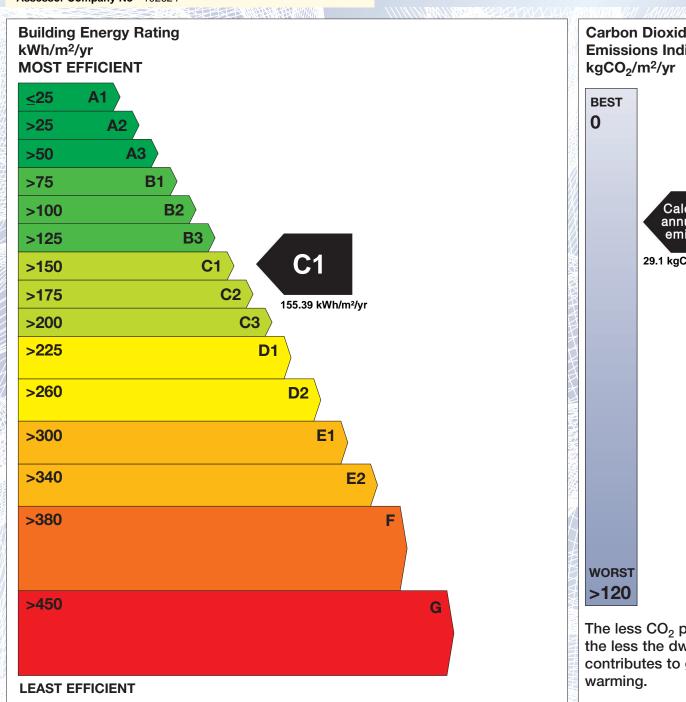

## **Building Energy Rating (BER)**

BER for the building detailed below is:

**C1** 

**Address** 68 MILL FALLS **OLD STREET** COLLOONEY CO. SLIGO **BER Number** 112666953 Date of Issue 15/10/2019 Valid Until 15/10/2029 Assessor Number 107180 Assessor Company No 102624

'A' rated properties are the most energy efficient and will tend to have the lowest energy bills.

Carbon Dioxide (CO<sub>2</sub>) **Emissions Indicator** Calculated annual CO2 emissions 29.1 kgCO<sub>2</sub>/m<sup>2</sup>/yr The less CO<sub>2</sub> produced, the less the dwelling contributes to global