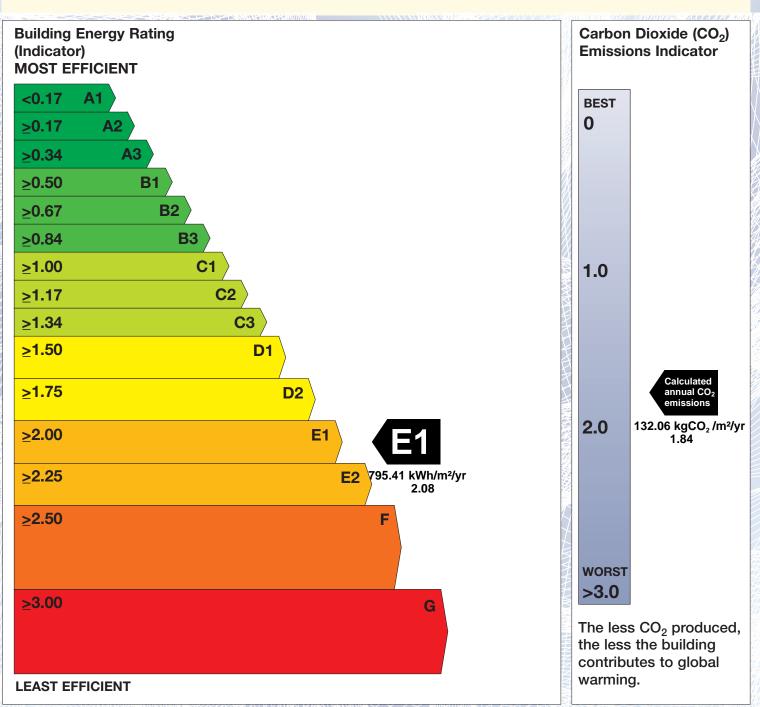

## **Building Energy Rating (BER)**

BER for the building detailed below is:

**E1** 

## Unit 4 Ardaghowen Sligo Town Co. Sligo F91 T25N

BER Number: Building Type: Useful Floor Area (m<sup>2</sup>): Main Heating Fuel: Building Environment:

800820128 Offices and Workshop businesse 64 Grid Supplied Electricity Heating and Natural Ventilation The Building Energy Rating (BER) is an indicator of the energy performance of this building. It covers energy use for space heating and cooling, water heating, ventilation and lighting, calculated on the basis of standard operating patterns. It is accompanied by a  $CO_2$ emissions indicator. These indicators are expressed as respective ratios of primary energy use and  $CO_2$  emissions, relative to what would apply for a similar building generally satisfying the Building Regulations 2005. 'A' rated properties are the most energy efficient and will tend to have the lowest energy bills.