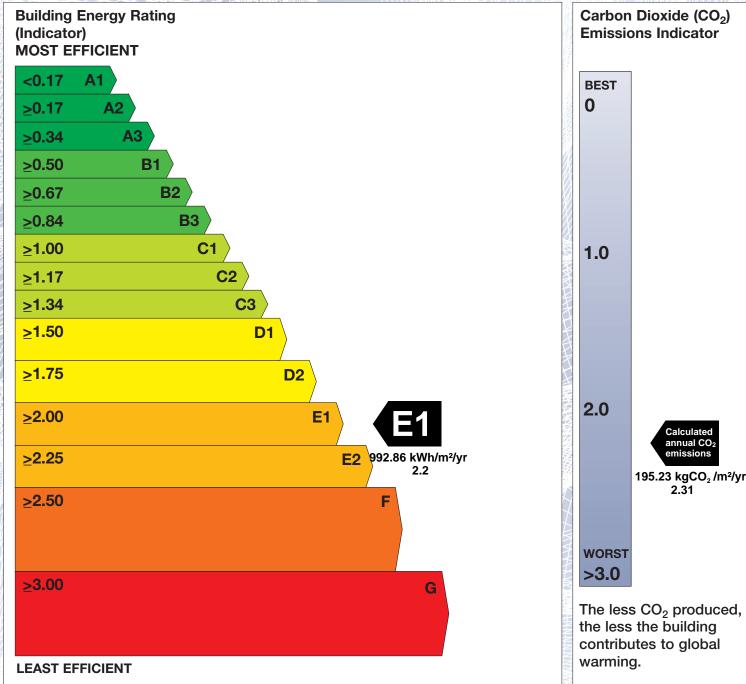

## BER for the building detailed below is:

**E1** 

Unit 1, Ardaghowen, Sligo Town, Co. Sligo F91 YH22

BER Number: 800820102

Building Type: Offices and Workshop businesse

Useful Floor Area (m²): 5

Main Heating Fuel: Grid Supplied Electricity
Building Environment: Heating and Natural Ventilation

The Building Energy Rating (BER) is an indicator of the energy performance of this building. It covers energy use for space heating and cooling, water heating, ventilation and lighting, calculated on the basis of standard operating patterns. It is accompanied by a  $\rm CO_2$  emissions indicator. These indicators are expressed as respective ratios of primary energy use and  $\rm CO_2$  emissions, relative to what would apply for a similar building generally satisfying the Building Regulations 2005. 'A' rated properties are the most energy efficient and will tend to have the lowest energy bills.