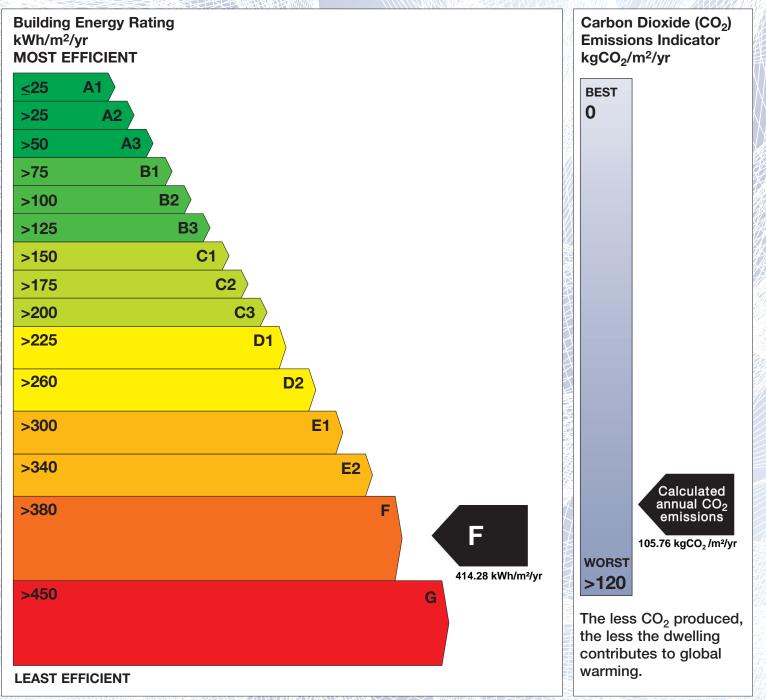

## **Building Energy Rating (BER)**

| BER for the buildi  | ng detailed below is:                        | F             |
|---------------------|----------------------------------------------|---------------|
| Address             | 22 SAINT BRIGIDS PLACE<br>SLIGO<br>CO. SLIGO |               |
| BER Number          | 111409355                                    |               |
| Date of Issue       | 14/09/2018                                   |               |
| Valid Until         | 14/09/2028                                   |               |
| Assessor Number     | 101449                                       |               |
| Assessor Company No | 101449                                       | of 1 M Journa |

The Building Energy Rating (BER) is an indication of the energy performance of this dwelling. It covers energy use for space heating, water heating, ventilation and lighting, calculated on the basis of standard occupancy. It is expressed as primary energy use per unit floor area per year (kWh/m<sup>2</sup>/yr).

'A' rated properties are the most energy efficient and will tend to have the lowest energy bills.

**IMPORTANT:** This BER is calculated on the basis of data provided to and by the BER Assessor, and using the version of the assessment software quoted below. A future BER assigned to this dwelling may be different, as a result of changes to the dwelling or to the assessment software.