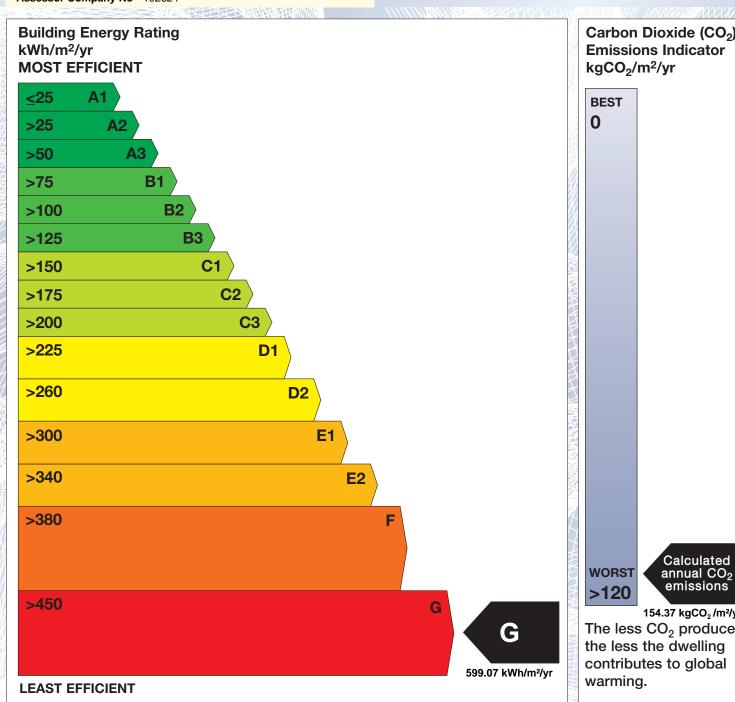

## BER for the building detailed below is:

G

| Address             | 5 THE MALL<br>SLIGO<br>CO. SLIGO |
|---------------------|----------------------------------|
| Eircode             | F91VE80                          |
| BER Number          | 108397886                        |
| Date of Issue       | 27/04/2021                       |
| Valid Until         | 27/04/2031                       |
| Assessor Number     | 107303                           |
| Assessor Company No | 102624                           |
| line -              |                                  |

The Building Energy Rating (BER) is an indication of the energy performance of this dwelling. It covers energy use for space heating, water heating, ventilation and lighting, calculated on the basis of standard occupancy. It is expressed as primary energy use per unit floor area per year (kWh/m²/yr).

'A' rated properties are the most energy efficient and will tend to have the lowest energy bills.

Carbon Dioxide (CO<sub>2</sub>) **Emissions Indicator** 

154.37 kgCO<sub>2</sub>/m<sup>2</sup>/yr The less CO<sub>2</sub> produced, the less the dwelling contributes to global