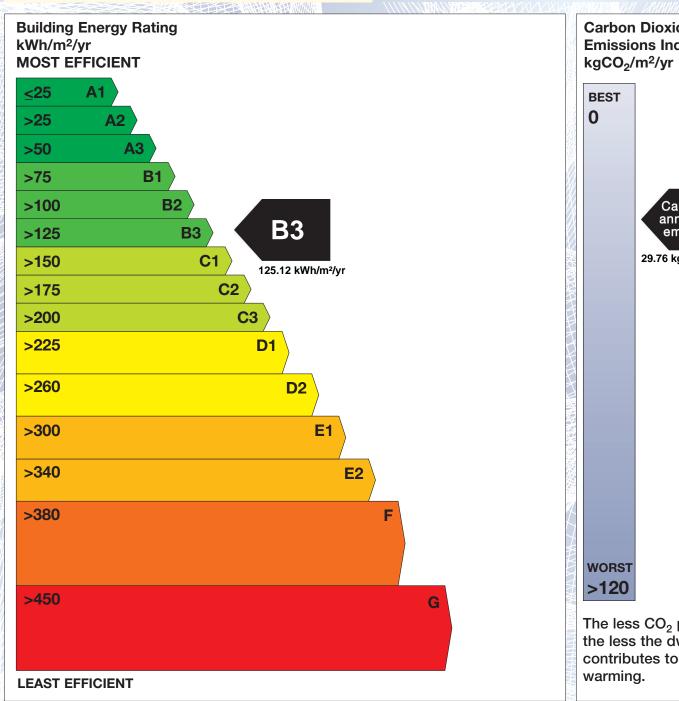

## BER for the building detailed below is:

**B3** 

| Address                                         | 32 BEECHWOOD PARK<br>CO. CARLOW |
|-------------------------------------------------|---------------------------------|
| Eircode                                         | R93E2K2                         |
| BER Number                                      | 118162221                       |
| Date of Issue                                   | 11/02/2025                      |
| Valid Until                                     | 11/02/2035                      |
| Assessor Number                                 | 101387                          |
| Assessor Company No                             | 101387                          |
| iiime - San |                                 |

The Building Energy Rating (BER) is an indication of the energy performance of this dwelling. It covers energy use for space heating, water heating, ventilation and lighting, calculated on the basis of standard occupancy. It is expressed as primary energy use per unit floor area per year (kWh/m²/yr).

'A' rated properties are the most energy efficient and will tend to have the lowest energy bills.

Carbon Dioxide (CO<sub>2</sub>) **Emissions Indicator** Calculated annual CO2 emissions 29.76 kgCO<sub>2</sub>/m<sup>2</sup>/yr The less CO<sub>2</sub> produced, the less the dwelling contributes to global